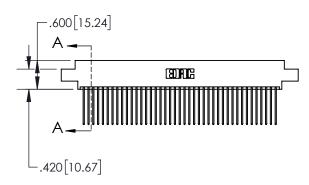

1

|            | .330[8.38]<br>CARD SLOT           |  |  |  |
|------------|-----------------------------------|--|--|--|
| -          | .370[9.40]                        |  |  |  |
|            | SECTION A-A                       |  |  |  |
| .150 [3.81 | .160[4.06]<br>POINT OF<br>CONTACT |  |  |  |
| -          | 200[5.08]                         |  |  |  |

## 845/895 SERIES HIGH TEMP CARD EDGE CONNECTOR CONTACT CODE 555,556,558,559,560 DIMENSIONS

YOUR CONNECTION TO QUALITY & SERVICE

|   | ACAD REFERENCE NO. 845-ENG-MASTER |                  |  |  |  |
|---|-----------------------------------|------------------|--|--|--|
|   | DRAWN: R.STA.MONICA               | DATE:MAY.16/2017 |  |  |  |
|   | CHECKED:                          | DATE:            |  |  |  |
|   | SCALE: 1:1                        | SHEET 2 OF 2     |  |  |  |
| D | DRAWING NUMBER                    | ISSUE            |  |  |  |