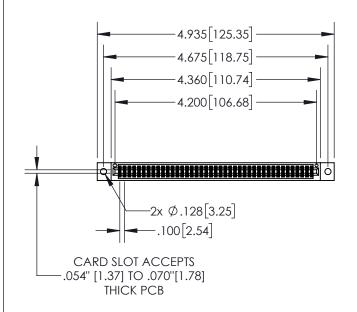

| 845/895 SERIES HIGH TEMP CARD EDGE CONNECTOR | 7 |
|----------------------------------------------|---|
| PART NUMBER: 845-082-541-802                 |   |

|   | ACAD REFERENCE NO   | . 845-ENC       | G-MASTER  |
|---|---------------------|-----------------|-----------|
|   | DRAWN: R.STA.MONICA | DATE: <b>MA</b> | Y.16/2017 |
|   | CHECKED:            | DATE:           |           |
|   | SCALE: 1:2          | SHEET 1         | OF 2      |
| ) | DRAWING NUMBER      |                 | ISSUE     |
|   | 845-ENG-MASTER      |                 | 1         |