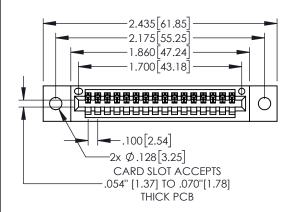

Contact Dimensions: 525-P.C. Tail .018 Sq.(0.46 Sq.) - Tail LG=.150(3.81) .100 (2.54) Contact Spacing x .200 (5.08) Row Spacing

- INSULATOR MATERIAL: THERMOPLASTIC, UL 94V-0
  - CONTACT MATERIAL; COPPER TIN ALLOY
    CONTACT PLATING: GOLD ON THE MATING AREA, TIN PLATING
    ON THE CONTACT TAILS, NICKEL UNDERPLATE

1

| .200                                                                      | 0[5.08] |
|---------------------------------------------------------------------------|---------|
| 845/895 SERIES HIGH TEMP CARD EDGE CONNECTOR PART NUMBER: 845-016-525-402 | ACAD    |
|                                                                           | DRAWN   |
| 1 AKT NOWIEK. 043-010-323-402                                             | CHECK   |