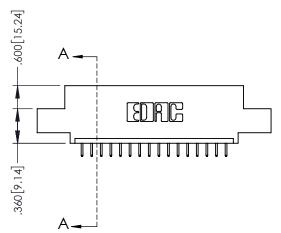

.330[8.38] CARD SLOT

SECTION A-A

—.370<sup>[9.40]</sup>

.160 [4.06] POINT OF CONTACT

**Contact Code 558** Contact Code 559 **Contact Code 560** 

- INSULATOR MATERIAL: THERMOPLASTIC POLYESTER, UL 94V-0 DAP MATERIAL AVAILABLE UPON REQUEST
- CONTACT MATERIAL; COPPER ALLOY

CONTACT PLATING: GOLD ON THE MATING AREA, TIN PLATING ON THE CONTACT TAILS, NICKEL UNDERPLATE