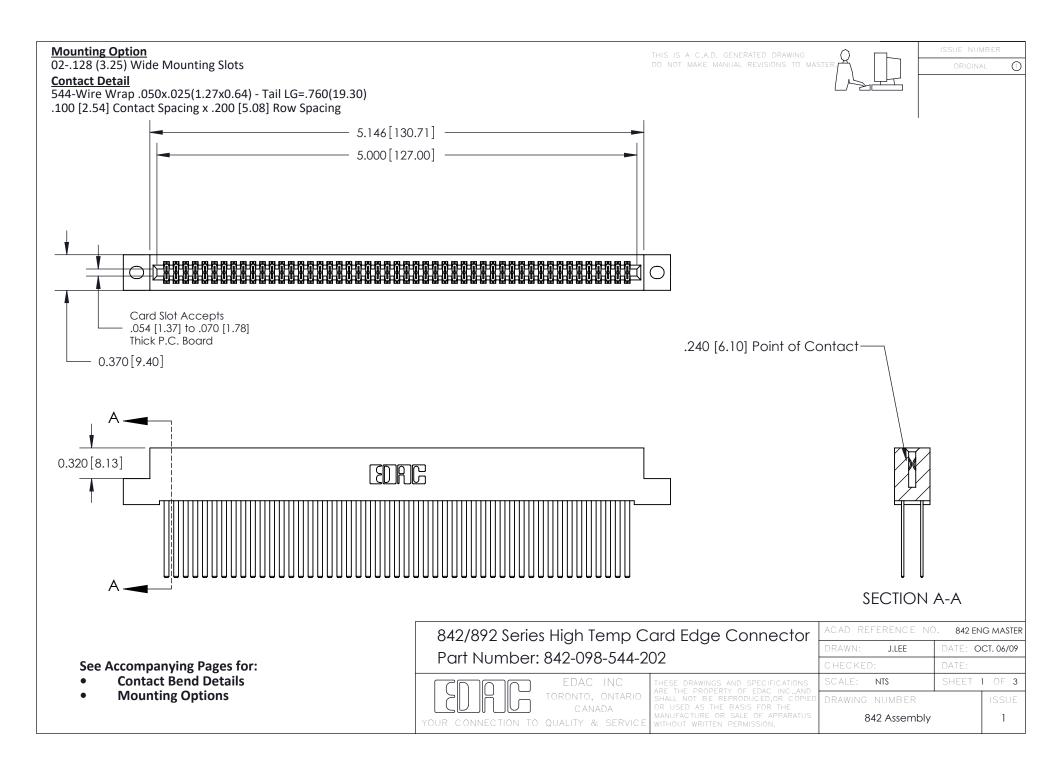

THIS IS A C.A.D. GENERATED DRAWING DO NOT MAKE MANUAL REVISIONS TO MASTER

ORIGINAL (1)



| 842/892 Series High Temp Card Edge Connector<br>Contact Bend Detail |                                                                                                 | ACAD REFERENCE NO. 842 ENG MASTER |             |                  |        |
|---------------------------------------------------------------------|-------------------------------------------------------------------------------------------------|-----------------------------------|-------------|------------------|--------|
|                                                                     |                                                                                                 | DRAWN:                            | J.LEE