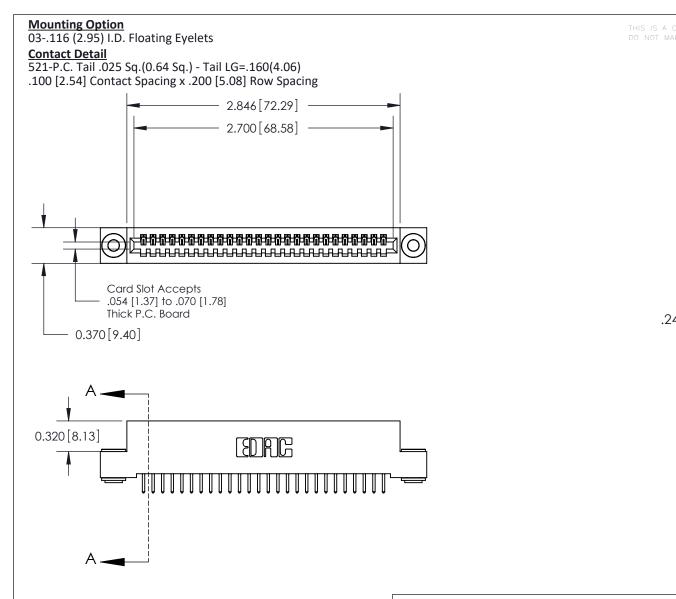

.240 [6.10] Point of Contact-

## **See Accompanying Pages for:**

- **Contact Bend Details**
- **Mounting Options**

842/892 Series High Temp Card Edge Connector Part Number: 842-026-521-103

YOUR CONNECTION TO QUALITY & SERVICE

| ACAD REFERENCE NO. 842 ENG MASTE |                  |  |
|----------------------------------|------------------|--|
| DRAWN: J.LEE                     | DATE: OCT. 06/09 |  |
| CHECKED:                         | DATE:            |  |
| SCALE: NTS                       | SHEET 1 OF 3     |  |
| DRAWING NUMBER                   | ISSUE            |  |