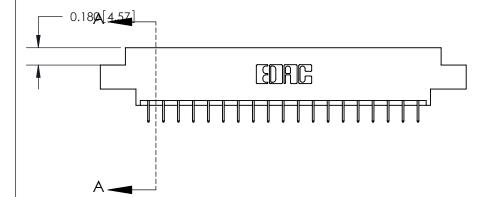

## **Contact Detail**

524-P.C. Tail .018 Sq.(0.46 Sq.) - Tail LG=.175(4.45)

.156 [3.96] Contact Spacing x .200 [5.08] Row Spacing

THIS IS A C.A.D. GENERATED DRAWING DO NOT MAKE MANUAL REVISIONS TO MASTER.

## **See Accompanying Page for:**

- **Bend Detail**
- **Mounting Options**

833 Series High Temp Card Edge Connector Part Number: 833-038-524-804

**EDAC INC** TORONTO, ONTARIO CANADA

THESE DRAWINGS AND SPECIFICATIONS ARE THE PROPERTY OF EDAC INC.,AND SHALL NOT BE REPRODUCED, OR COPIED OR USED AS THE BASIS FOR THE MANUFACTURE OR SALE OF APPARATUS WITHOUT WRITTEN PERMISSION.