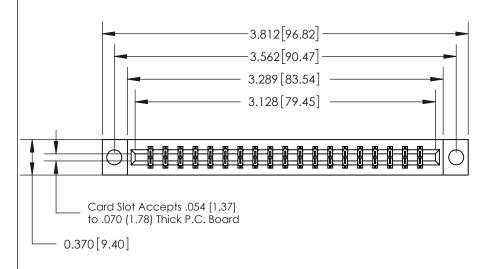

ISSUE NUMBER ORIGINAL

SECTION A-A 0.388 [9.86] Card Slot .160 [4.06] Point of Contact-

## **See Accompanying Page for:**

- **Bend Detail**
- **Mounting Options**

833 Series High Temp Card Edge Connector Part Number: 833-038-524-804

**EDAC INC** TORONTO, ONTARIO CANADA

THESE DRAWINGS AND SPECIFICATIONS ARE THE PROPERTY OF EDAC INC.,AND SHALL NOT BE REPRODUCED, OR COPIED OR USED AS THE BASIS FOR THE MANUFACTURE OR SALE OF APPARATUS WITHOUT WRITTEN PERMISSION.