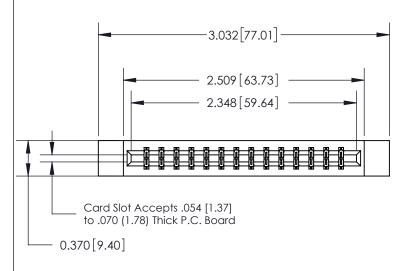

## **See Accompanying Page for:**

- **Bend Detail**
- **Mounting Options**

THIS IS A C.A.D. GENERATED DRAWING DO NOT MAKE MANUAL REVISIONS TO MASTER.

ISSUE NUMBER

ORIGINAL

833 Series High Temp Card Edge Connector Part Number: 833-028-560-812