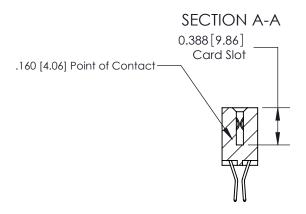

## **Contact Detail**

560-Extender Board Bend (Code 523 Contacts)

.156 [3.96] Contact Spacing x .200 [5.08] Row Spacing