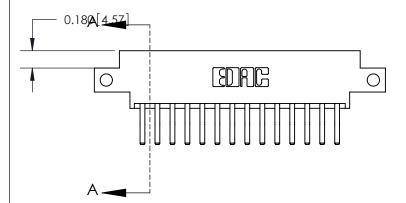

**Mounting Option** 

12-.128 (3.25) Dia. Side Mounting Holes

## **Contact Detail**

560-Extender Board Bend (Code 523 Contacts)

.156 [3.96] Contact Spacing x .200 [5.08] Row Spacing





## **See Accompanying Page for:**

- **Bend Detail**
- **Mounting Options**

THIS IS A C.A.D. GENERATED DRAWING DO NOT MAKE MANUAL REVISIONS TO MASTER.



ISSUE NUMBER

ORIGINAL



833 Series High Temp Card Edge Connector Part Number: 833-028-560-812



**EDAC INC** TORONTO, ONTARIO CANADA

THESE DRAWINGS AND SPECIFICATIONS ARE THE PROPERTY OF EDAC INC.,AND SHALL NOT BE REPRODUCED, OR COPIED OR USED AS THE BASIS FOR THE MANUFACTURE OR SALE OF APPARATUS WITHOUT WRITTEN PERMISSION.

| ACAD REFERENCE NO. | 833 ENG MASTER   |               |  |
|--------------------|------------------|---------------|--|
| DRAWN: J.LEE       | DATE: OCT. 14/09 |               |  |
| CHECKED:           | DATE:            |               |  |
| SCALE: NTS         | SHEET            | 1 <b>OF</b> 3 |  |
| DRAWI