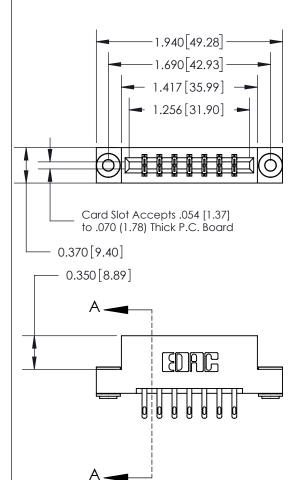

THIS IS A C.A.D. GENERATED DRAWING DO NOT MAKE MANUAL REVISIONS TO MASTER.

ISSUE NUMBER ORIGINAL

| .160 [4.06] Point of Contact— | SECTION A-A<br>0.388 [9.86]<br>Card Slot |
|-------------------------------|------------------------------------------|
|                               |                                          |

833 Series High Temp Card Edge Connector Part Number: 833-014-500-203

**EDAC INC** TORONTO, ONTARIO CANADA

THESE DRAWINGS AND SPECIFICATIONS ARE THE PROPERTY OF EDAC INC., AND SHALL NOT BE REPRODUCED,OR COPIED OR USED AS THE BASIS FOR THE MANUFACTURE OR SALE OF APPARATUS WITHOUT WRITTEN PERMISSION.

| ACAD REFERENCE NO. | 833 ENG MASTER   |  |
|--------------------|------------------|--|
| DRAWN: J.LEE       | DATE: OCT. 14/09 |  |
| CHECKED:           | DATE:            |  |
| SCALE: NTS         | SHEET 1 OF 3     |  |
| DRAWING NUMBER     | ISSUE            |  |
| 833 Assembly       | 1                |  |