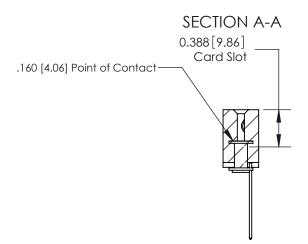

833 Assembly

**See Accompanying Page for:** 

- **Bend Detail**
- **Mounting Options**

ORIGINAL (1)

ORIGINAL

| 833 Series High Temp Card Edge Connector<br>Contact Bend Detail |                                                                                                                                                                                                  | ACAD REFERENCE NO. | 833 ENG MASTER   |               |
|-----------------------------------------------------------------|--------------------------------------------------------------------------------------------------------------------------------------------------------------------------------------------------|--------------------|------------------|---------------|
|                                                                 |                                                                                                                                                                                                  | DRAWN: J.LEE       | DATE: OCT. 14/09 |               |
|                                                                 |                                                                                                                                                                                                  | CHECKED: DATE:     |                  |               |
| TORONTO, ONTARIO CANADA                                         | THESE DRAWINGS AND SPECIFICATIONS ARE THE PROPERTY OF EDAC INC.,AND SHALL NOT BE REPRODUCED, OR COPIED OR USED AS THE BASIS FOR THE MANUFACTURE OR SALE OF APPARATUS WITHOUT WRITTEN PERMISSION. | SCALE: NTS         | SHEET 2          | 2 <b>OF</b> 3 |
|                                                                 |                                                                                                                                                                                                  | DRAWING NUMBER     |                  | ISSUE         |
|                                                                 |                                                                                                                                                                                                  | 833 Assembly       |                  | 1             |