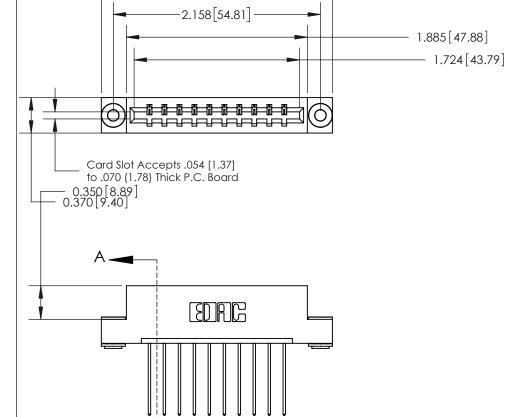

ISSUE NUMBER ORIGINAL

833 Series High Temp Card Edge Connector Part Number: 833-010-541-103

YOUR CONNECTION TO QUALITY & SERVICE

**EDAC INC** TORONTO, ONTARIO CANADA

THESE DRAWINGS AND SPECIFICATIONS ARE THE PROPERTY OF EDAC INC.,AND SHALL NOT BE REPRODUCED, OR COPIED OR USED AS THE BASIS FOR THE MANUFACTURE OR SALE OF APPARATUS WITHOUT WRITTEN PERMISSION.

| ACAD REFERENCE NO. | 833 ENG MASTER   |  |  |
|--------------------|------------------|--|--|
| DRAWN: J.LEE       | DATE: OCT. 14/09 |  |  |
| CHECKED:           | DATE:            |  |  |
| SCALE: NTS         | SHEET 1 OF 3     |  |  |
| DRAWING NUMBER     | ISSUE            |  |  |
| 833 Assembly       | 1                |  |  |

833 Assembly

**See Accompanying Page for:** 

- **Bend Detail**
- **Mounting Options**

ORIGINAL (1)

ORIGINAL

| 833 Series High Temp Card Edge Connector<br>Contact Bend Detail |                                                                                                                                                                                                  | ACAD REFERENCE NO. | 833 ENG MASTER   |               |
|-----------------------------------------------------------------|--------------------------------------------------------------------------------------------------------------------------------------------------------------------------------------------------|--------------------|------------------|---------------|
|                                                                 |                                                                                                                                                                                                  | DRAWN: J.LEE       | DATE: OCT. 14/09 |               |
|                                                                 |                                                                                                                                                                                                  | CHECKED: DATE:     |                  |               |
| TORONTO, ONTARIO CANADA                                         | THESE DRAWINGS AND SPECIFICATIONS ARE THE PROPERTY OF EDAC INC.,AND SHALL NOT BE REPRODUCED, OR COPIED OR USED AS THE BASIS FOR THE MANUFACTURE OR SALE OF APPARATUS WITHOUT WRITTEN PERMISSION. | SCALE: NTS         | SHEET 2          | 2 <b>OF</b> 3 |
|                                                                 |                                                                                                                                                                                                  | DRAWING NUMBER     |                  | ISSUE         |
|                                                                 |                                                                                                                                                                                                  | 833 Assembly       |                  | 1             |