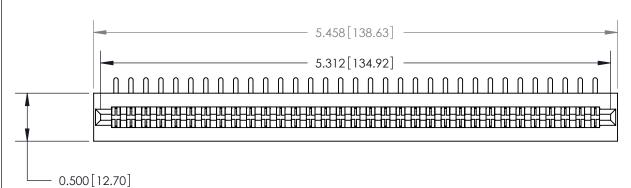

## **Contact Detail**

90 Degree Bend (Code 522 and 540 Contacts)

.156 [3.96] Contact Spacing x .200 [5.08] Row Spacing

.095 [2.41] Point of Contact (Measured from bottom of Card Slot)

Card Slot Accepts .054 [1.37] to .070 [1.78] Thick P.C. Board

## **See Accompanying Page for:**

**Contact Bend Details** 

807/857 Series High Temp Card Edge Connector Part Number: 807-066-458-201

YOUR CONNECTION TO QUALITY & SERVICE

| ACAD REFERENCE NO. 807 ENG MASTER |                  |
|-----------------------------------|------------------|
| DRAWN: J.LEE                      | DATE: AUG. 11/09 |
| CHECKED:                          | DATE:            |
| SCALE: NTS                        | SHEET 1 OF 2     |
| DRAWING NUMBER                    | ISSUE            |