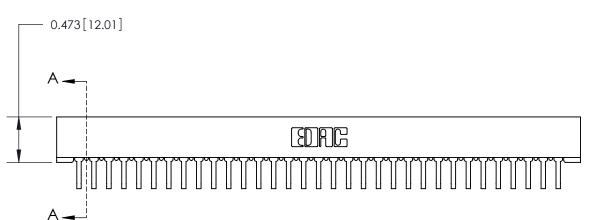

## **Contact Detail**

90 Degree Bend (Code 522 and 540 Contacts)

.156 [3.96] Contact Spacing x .200 [5.08] Row Spacing

.095 [2.41] Point of Contact (Measured from bottom of Card Slot)

Card Slot Accepts .054 [1.37] to .070 [1.78] Thick P.C. Board

## **See Accompanying Page for:**

**Contact Bend Details** 

807/857 Series High Temp Card Edge Connector Part Number: 807-066-458-201

YOUR CONNECTION TO QUALITY & SERVICE

| ACAD REFERENCE NO. 807 ENG MASTER |                  |
|-----------------------------------|------------------|
| DRAWN: J.LEE                      | DATE: AUG. 11/09 |
| CHECKED:                          | DATE:            |
| SCALE: NTS                        | SHEET 1 OF 2     |
| DRAWING NUMBER                    | ISSUE            |