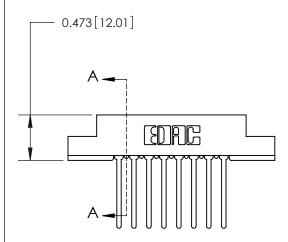

## **Contact Detail**

Wire Wrap .046x.013(1.17x0.33) - Tail LG=.708(17.98) .156 [3.96] Contact Spacing x .200 [5.08] Row Spacing

**See Accompanying Page for:** 

**Contact Bend Details** 

**SECTION A-A** 

807/857 Series High Temp Card Edge Connector Part Number: 807-016-440-208