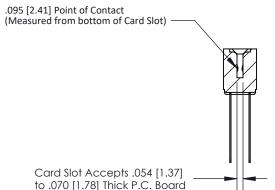

## **Contact Detail**

Wire Wrap .046x.013(1.17x0.33) - Tail LG=.708(17.98) .156 [3.96] Contact Spacing x .200 [5.08] Row Spacing

**See Accompanying Page for:** 

**Contact Bend Details** 

**SECTION A-A** 

807/857 Series High Temp Card Edge Connector Part Number: 807-016-440-208