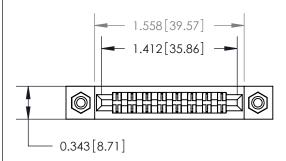

## **Mounting Option**

#4-40 Unified Threaded Inserts

## **Contact Detail**

Wire Wrap .046x.013(1.17x0.33) - Tail LG=.708(17.98) .156 [3.96] Contact Spacing x .200 [5.08] Row Spacing

**See Accompanying Page for:** 

**Contact Bend Details** 

**SECTION A-A** 

807/857 Series High Temp Card Edge Connector Part Number: 807-016-440-208