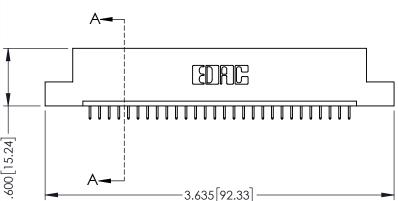

**SECTION A-A** 

-3.635[92.33]

INSULATOR MATERIAL: THERMOPLASTIC PBT BLACK, UL 94V-0 CONTACT MATERIAL; COPPER TIN ALLOY

CONTACT PLATING: GOLD ON THE MATING AREA, TIN PLATING ON THE CONTACT TAILS, NICKEL UNDERPLATE