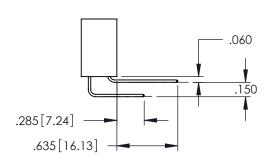

.107 [2.72] .082 [2.08] .157 [4] .232 [5.89] .125(3.18) to .210(5.33) .125(3.18) to .210(5.33) Outside Tails Outside Tails .045(1.14) to .060(1.52) .045(1.14) to .060(1.52) Between Tails Between Tails **Contact Code 555 Contact Code 556** 

**Contact Code 558** 

**Contact Code 559** 

Contact Code 560

INSULATOR MATERIAL: THERMOPLASTIC POLYESTER, UL 94V-0 DAP MATERIAL AVAILABLE UPON REQUEST

CONTACT MATERIAL; COPPER ALLOY CONTACT PLATING: GOLD ON THE MATING AREA, TIN PLATING ON THE CONTACT TAILS, NICKEL UNDERPLATE

345/395 SERIES CARD EDGE CONNECTOR CONTACT CODE 555,556,558,559,560 DIMENSIONS

YOUR CONNECTION TO QUALITY & SERVICE

|   | ACAD REFERENCE NO. 345-ENG-MAS |                  |  |
|---|--------------------------------|------------------|--|
|   | DRAWN: R.STA.MONICA            | DATE:MAY.16/2017 |  |
|   | CHECKED:                       | DATE:            |  |
|   | SCALE: 1:1                     | SHEET 2 OF 2     |  |
| D | DRAWING NUMBER                 | ISSUE            |  |