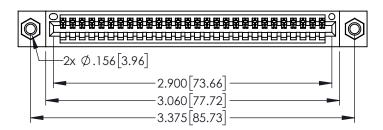

<u>Contact Dimensions:</u>
525-P.C. Tail .018 Sq.(0.46 Sq.) - Tail LG=.150(3.81)
.100 (2.54) Contact Spacing x .200 (5.08) Row Spacing

..330[8.38] CARD SLOT .160[4.06] POINT OF CONTACT

345/395 SERIES CARD EDGE CONNECTOR PART NUMBER: 395-028-525-107

YOUR CONNECTION TO QUALITY & SERVICE

| ACAD REFERENCE NO. 345-ENG-MASTER |                 |           |
|-----------------------------------|-----------------|-----------|
| DRAWN: R.STA.MONICA               | DATE: <b>MA</b> | Y.16/2017 |
| CHECKED:                          | DATE:           |           |
| SCALE: 1:1                        | SHEET 1         | OF 2      |
| DRAWING NUMBER                    |                 | ISSUE     |
| 345-ENG-MASTER                    | 1               |           |