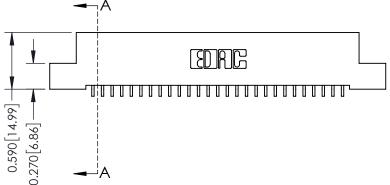

342 Assembly

THIS IS A C.A.D. GENERATED DRAWING DO NOT MAKE MANUAL REVISIONS TO MASTER. ISSUE NUMBER

ORIGINAL

1

| 342 / 392 Series Card Edge Connector<br>Contact Bend Detail |                                                                                                                                                                                                  | ACAD REFERENCE NO. 342 ENG MASTER |             |                  |        |
|-------------------------------------------------------------|--------------------------------------------------------------------------------------------------------------------------------------------------------------------------------------------------|-----------------------------------|-------------|------------------|--------|
|                                                             |                                                                                                                                                                                                  | DRAWN:                            | J.LEE       | DATE: OCT. 06/09 |        |
|                                                             |                                                                                                                                                                                                  | CHECKED:                          |             | DATE:            |        |
| TORONTO, ONTARIO                                            | THESE DRAWINGS AND SPECIFICATIONS ARE THE PROPERTY OF EDAC INC. AND SHALL NOT BE REPRODUCED, OR COPIED OR USED AS THE BASIS FOR THE MANUFACTURE OR SALE OF APPARATUS WITHOUT WRITTEN PERMISSION. | SCALE:                            | NTS         | SHEET :          | 2 OF 3 |
|                                                             |                                                                                                                                                                                                  | DRAWING                           | NUMBER      |                  | ISSUE  |
| YOUR CONNECTION TO QUALITY & SERVICE                        |                                                                                                                                                                                                  | 3                                 | 42 Assembly |                  | 1      |