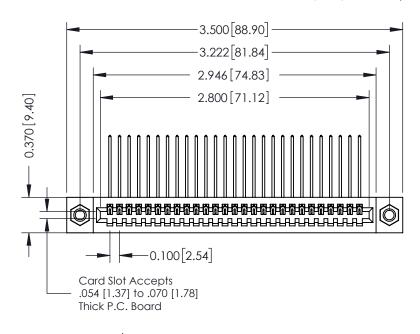

## **See Accompanying Pages for:**

- **Contact Bend Details**
- **Mounting Options**

342 / 392 Card Edge Connector Part Number: 392-027-559-107

YOUR CONNECTION TO QUALITY & SERVICE

CANADA

342 ENG MASTER J.LEE DATE: OCT. 06/09 SHEET 1 OF 3

342 Assembly

THIS IS A C.A.D. GENERATED DRAWING DO NOT MAKE MANUAL REVISIONS TO MASTER. ISSUE NUMBER

ORIGINAL

1

| 342 / 392 Series Card Edge Connector<br>Contact Bend Detail |                                                                                                                                                                                                  | ACAD REFERENCE NO. 342 ENG MASTER |             |                  |        |
|-------------------------------------------------------------|--------------------------------------------------------------------------------------------------------------------------------------------------------------------------------------------------|-----------------------------------|-------------|------------------|--------|
|                                                             |                                                                                                                                                                                                  | DRAWN:                            | J.LEE       | DATE: OCT. 06/09 |        |
|                                                             |                                                                                                                                                                                                  | CHECKED:                          |             | DATE:            |        |
| TORONTO, ONTARIO                                            | THESE DRAWINGS AND SPECIFICATIONS ARE THE PROPERTY OF EDAC INC. AND SHALL NOT BE REPRODUCED, OR COPIED OR USED AS THE BASIS FOR THE MANUFACTURE OR SALE OF APPARATUS WITHOUT WRITTEN PERMISSION. | SCALE:                            | NTS         | SHEET :          | 2 OF 3 |
|                                                             |                                                                                                                                                                                                  | DRAWING                           | NUMBER      |                  | ISSUE  |
| YOUR CONNECTION TO QUALITY & SERVICE                        |                                                                                                                                                                                                  | 3                                 | 42 Assembly |                  | 1      |