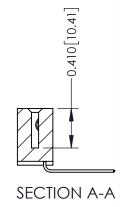

342 Assembly

THIS IS A C.A.D. GENERATED DRAWING DO NOT MAKE MANUAL REVISIONS TO MASTER. ISSUE NUMBER

ORIGINAL

1

| 342 / 392 Series Card Edge Connector<br>Contact Bend Detail |                                                                                                                                                                                                  | ACAD REFERENCE NO. 342 ENG MASTER |             |                  |        |
|-------------------------------------------------------------|--------------------------------------------------------------------------------------------------------------------------------------------------------------------------------------------------|-----------------------------------|-------------|------------------|--------|
|                                                             |                                                                                                                                                                                                  | DRAWN:                            | J.LEE       | DATE: OCT. 06/09 |        |
|                                                             |                                                                                                                                                                                                  | CHECKED:                          |             | DATE:            |        |
| TORONTO, ONTARIO                                            | THESE DRAWINGS AND SPECIFICATIONS ARE THE PROPERTY OF EDAC INC. AND SHALL NOT BE REPRODUCED, OR COPIED OR USED AS THE BASIS FOR THE MANUFACTURE OR SALE OF APPARATUS WITHOUT WRITTEN PERMISSION. | SCALE:                            | NTS         | SHEET :          | 2 OF 3 |
|                                                             |                                                                                                                                                                                                  | DRAWING                           | NUMBER      |                  | ISSUE  |
| YOUR CONNECTION TO QUALITY & SERVICE                        |                                                                                                                                                                                                  | 3                                 | 42 Assembly |                  | 1      |