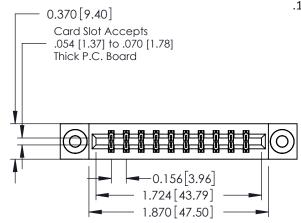

## **See Accompanying Pages for:**

- **Contact Bend Details**
- **Mounting Options**

| 337 / 387 Series Card Edge Connector |
|--------------------------------------|
| Part Number: 387-020-556-803         |