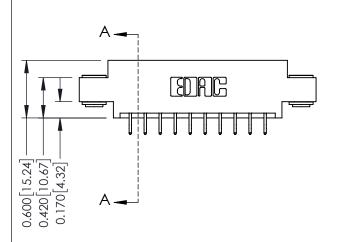

**Mounting Option** 

03-.116 (2.95) I.D. Floating Eyelets

**Contact Detail** 

556-Extender Board Bend (Code 520 Contacts) .156 [3.96] Contact Spacing x .200 [5.08] Row Spacing THIS IS A C.A.D. GENERATED DRAWING DO NOT MAKE MANUAL REVISIONS TO MASTER.