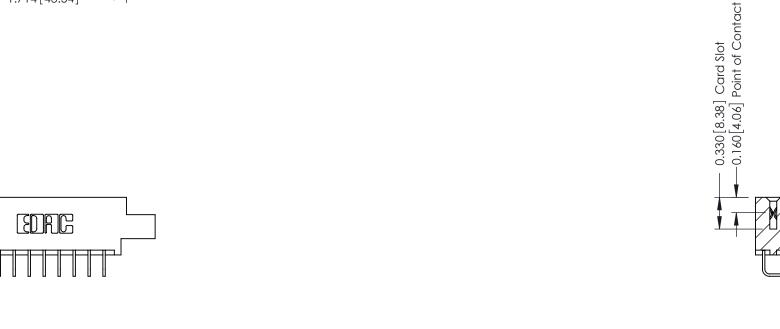

**Mounting Option** 

0.600 [15.24] -0.420 [10.67] -0.170 [4.32] -

08-#4-40 Unified Threaded Inserts

**See Accompanying Pages for:** 

**Mounting Options** 

**Contact Bend Details** 

**Contact Detail** 

559-90 Degree Bend (Code 541 Contacts) .156 [3.96] Contact Spacing x .200 [5.08] Row Spacing THIS IS A C.A.D. GENERATED DRAWING DO NOT MAKE MANUAL REVISIONS TO MASTER.