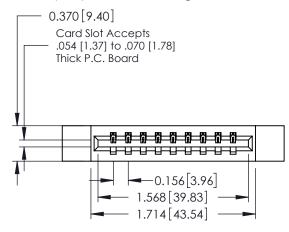

**Mounting Option** 

12-.128 (3.25) Dia. Side Mounting Holes

**Contact Detail** 

521-P.C. Tail .025 Sq.(0.64 Sq.) - Tail LG=.150(3.81) .156 [3.96] Contact Spacing x .200 [5.08] Row Spacing

THIS IS A C.A.D. GENERATED DRAWING DO NOT MAKE MANUAL REVISIONS TO MASTER.

ISSUE NUMBER

ORIGINAL

1

**See Accompanying Pages for:** 

- **Contact Bend Details**
- **Mounting Options**

| 337 / 387 Series Card Edge Connector |
|--------------------------------------|
| Part Number: 387-009-521-612         |