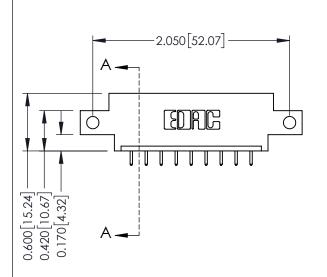

**Mounting Option** 

12-.128 (3.25) Dia. Side Mounting Holes

**Contact Detail** 

521-P.C. Tail .025 Sq.(0.64 Sq.) - Tail LG=.150(3.81) .156 [3.96] Contact Spacing x .200 [5.08] Row Spacing

THIS IS A C.A.D. GENERATED DRAWING DO NOT MAKE MANUAL REVISIONS TO MASTER.

ISSUE NUMBER

ORIGINAL

1

**See Accompanying Pages for:** 

- **Contact Bend Details**
- **Mounting Options**

| 337 / 387 Series Card Edge Connector |
|--------------------------------------|
| Part Number: 387-009-521-612         |