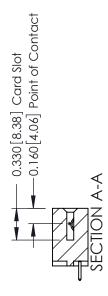

ISSUE NUMBER

ORIGINAL

1

| 337 / 387 Series Card Edge                                            | ACAD REFERENCE NO.                                                                                                                                                                               | 337 ENG MASTER |                  |               |
|-----------------------------------------------------------------------|--------------------------------------------------------------------------------------------------------------------------------------------------------------------------------------------------|----------------|------------------|---------------|
| Contact Bend Detail                                                   |                                                                                                                                                                                                  | DRAWN: J.LEE   | DATE: OCT. 06/09 |               |
|                                                                       |                                                                                                                                                                                                  | CHECKED:       | DATE:            |               |
| EDAC INC TORONTO, ONTARIO CANADA YOUR CONNECTION TO QUALITY & SERVICE | THESE DRAWINGS AND SPECIFICATIONS ARE THE PROPERTY OF EDAC INC.,AND SHALL NOT BE REPRODUCED, OR COPIED OR USED AS THE BASIS FOR THE MANUFACTURE OR SALE OF APPARATUS WITHOUT WRITTEN PERMISSION. | SCALE: NTS     | SHEET            | 2 <b>OF</b> 3 |
|                                                                       |                                                                                                                                                                                                  | DRAWING NUMBER |                  | ISSUE         |
|                                                                       |                                                                                                                                                                                                  | 337 Assembly   |                  | 1             |