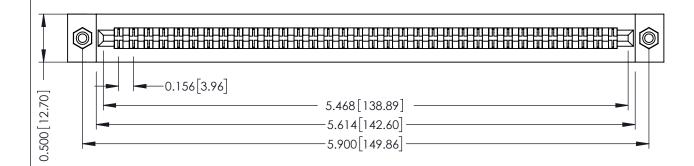

**Mounting Option** #4-40 Unified Threaded Inserts **Contact Detail** 

Extender Board Bend (Code 420 Contacts) .156 [3.96] Contact Spacing x .200 [5.08] Row Spacing

THIS IS A C.A.D. GENERATED DRAWING DO NOT MAKE MANUAL REVISIONS TO MASTER.

## **SECTION A-A**

**See Accompanying Pages for:** 

- **Contact Bend Details**
- **Mounting Options**

307 / 357 Card Edge Connector Part Number: 357-068-456-208

**EDAC INC** TORONTO, ONTARIO CANADA

THESE DRAWINGS AND SPECIFICATIONS ARE THE PROPERTY OF EDAC INC., AND SHALL NOT BE REPRODUCED, OR COPIED OR USED AS THE BASIS FOR THE MANUFACTURE OR SALE OF APPARATUS WITHOUT WRITTEN PERMISSION.

| ACAD REFERENCE NO. | 307 ENG MASTER   |
|--------------------|------------------|
| DRAWN: J.LEE       | DATE: AUG. 11/09 |
| CHECKED:           | DATE:            |
| SCALE: NTS         | SHEET 1 OF 3     |
| DRAWING NUMBER     | ISSUE            |
| 307 Assembly       | 1                |