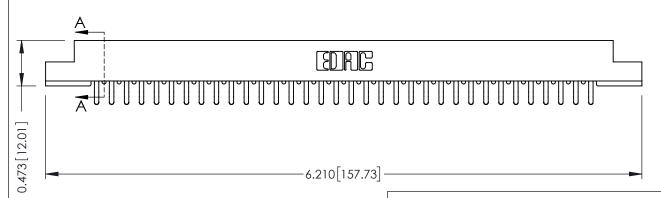

## **SECTION A-A**

**See Accompanying Pages for:** 

- **Contact Bend Details**
- **Mounting Options**

307 / 357 Card Edge Connector Part Number: 357-068-456-208

**EDAC INC** TORONTO, ONTARIO CANADA

THESE DRAWINGS AND SPECIFICATIONS ARE THE PROPERTY OF EDAC INC., AND SHALL NOT BE REPRODUCED, OR COPIED OR USED AS THE BASIS FOR THE MANUFACTURE OR SALE OF APPARATUS WITHOUT WRITTEN PERMISSION.