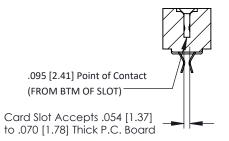

**Mounting Option** #4-40 Unified Threaded Inserts **Contact Detail** 

Extender Board Bend (Code 420 Contacts) .156 [3.96] Contact Spacing x .200 [5.08] Row Spacing

THIS IS A C.A.D. GENERATED DRAWING DO NOT MAKE MANUAL REVISIONS TO MASTER.

## **SECTION A-A**

**See Accompanying Pages for:** 

- **Contact Bend Details**
- **Mounting Options**

307 / 357 Card Edge Connector Part Number: 357-068-456-208

**EDAC INC** TORONTO, ONTARIO CANADA

THESE DRAWINGS AND SPECIFICATIONS ARE THE PROPERTY OF EDAC INC., AND SHALL NOT BE REPRODUCED, OR COPIED OR USED AS THE BASIS FOR THE MANUFACTURE OR SALE OF APPARATUS WITHOUT WRITTEN PERMISSION.