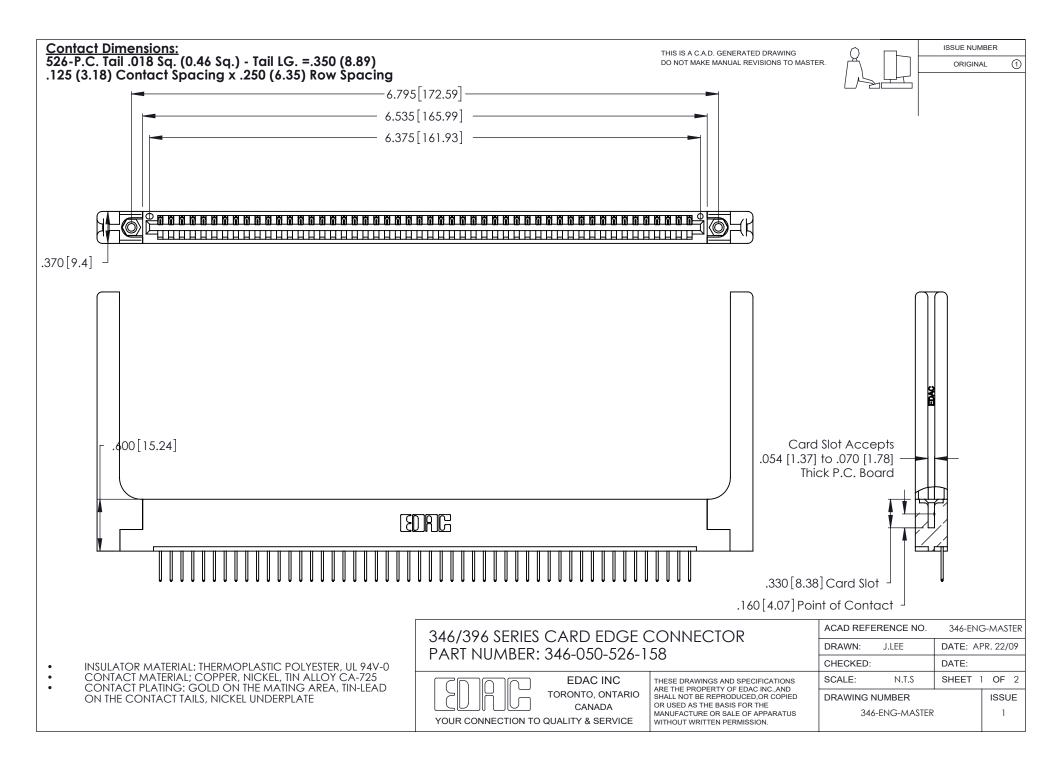

THIS IS A C.A.D. GENERATED DRAWING DO NOT MAKE MANUAL REVISIONS TO MASTER.

ISSUE NUMBER

ORIGINAL

1

**Contact Code 555** 

Contact Code 556

**Contact Code 558** 

**Contact Code 559** 

Contact Code 560

INSULATOR MATERIAL: THERMOPLASTIC POLYESTER, UL 94V-0 CONTACT MATERIAL; COPPER, NICKEL, TIN ALLOY CA-725 CONTACT PLATING: GOLD ON THE MATING AREA, TIN-LEAD

ON THE CONTACT TAILS, NICKEL UNDERPLATE

346/396 SERIES CARD EDGE CONNECTOR CONTACT CODE 555,556,558,559,560 DIMENSIONS

YOUR CONNECTION TO QUALITY & SERVICE

**EDAC INC** TORONTO, ONTARIO CANADA

THESE DRAWINGS AND SPECIFICATIONS ARE THE PROPERTY OF EDAC INC.,AND SHALL NOT BE REPRODUCED, OR COPIED OR USED AS THE BASIS FOR THE MANUFACTURE OR SALE OF APPARATUS WITHOUT WRITTEN PERMISSION.