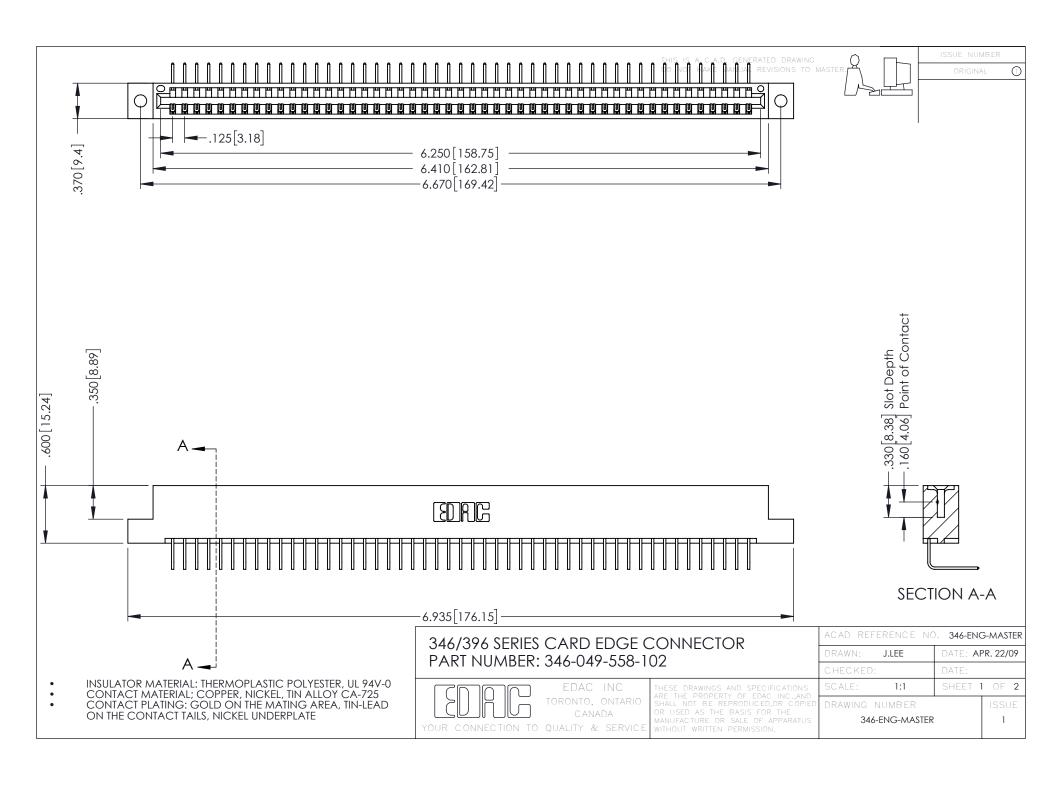

**Contact Code 555** 

**Contact Code 556** 

INSULATOR MATERIAL: THERMOPLASTIC POLYESTER, UL 94V-0 CONTACT MATERIAL; COPPER, NICKEL, TIN ALLOY CA-725

CONTACT PLATING: GOLD ON THE MATING AREA, TIN-LEAD ON THE CONTACT TAILS, NICKEL UNDERPLATE

## 346/396 SERIES CARD EDGE CONNECTOR CONTACT CODE 555,556,558,559,560 DIMENSIONS

YOUR CONNECTION TO QUALITY & SERVICE

|   | ACAD REFERENCE NO. 346-ENG-MASTER |                  |
|---|-----------------------------------|------------------|
|   | DRAWN: J.LEE                      | DATE: APR. 22/09 |
|   | CHECKED:                          | DATE:            |
|   | SCALE: 1:1                        | SHEET 2 OF 2     |
| D | DRAWING NUMBER                    | ISSUE            |