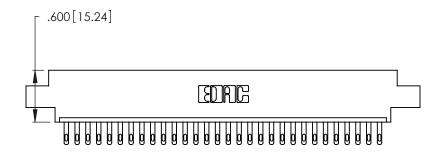

346/396 SERIES CARD EDGE CONNECTOR PART NUMBER: 346-030-500-602

**EDAC INC** TORONTO, ONTARIO CANADA

THESE DRAWINGS AND SPECIFICATIONS ARE THE PROPERTY OF EDAC INC., AND SHALL NOT BE REPRODUCED, OR COPIED OR USED AS THE BASIS FOR THE MANUFACTURE OR SALE OF APPARATUS WITHOUT WRITTEN PERMISSION.