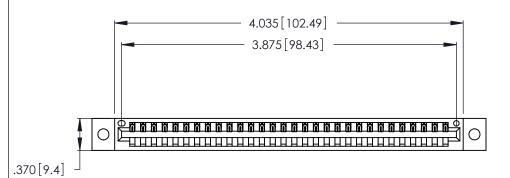

Contact Dimensions: 500-Wire Hole .050x.025 (1.27x0.64) - Tail LG. =.260 (6.60) .125 (3.18) Contact Spacing x .250 (6.35) Row Spacing

THIS IS A C.A.D. GENERATED DRAWING DO NOT MAKE MANUAL REVISIONS TO MASTER.

- INSULATOR MATERIAL: THERMOPLASTIC POLYESTER, UL 94V-0 CONTACT MATERIAL; COPPER, NICKEL, TIN\_ALLOY CA-725
- CONTACT PLATING: GOLD ON THE MATING AREA, TIN-LEAD ON THE CONTACT TAILS, NICKEL UNDERPLATE

346/396 SERIES CARD EDGE CONNECTOR PART NUMBER: 346-030-500-602

**EDAC INC** TORONTO, ONTARIO CANADA

THESE DRAWINGS AND SPECIFICATIONS ARE THE PROPERTY OF EDAC INC., AND SHALL NOT BE REPRODUCED, OR COPIED OR USED AS THE BASIS FOR THE MANUFACTURE OR SALE OF APPARATUS WITHOUT WRITTEN PERMISSION.