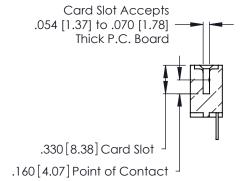

THIS IS A C.A.D. GENERATED DRAWING DO NOT MAKE MANUAL REVISIONS TO MASTER.

ISSUE NUMBER

ORIGINAL

1

**Contact Code 555** 

Contact Code 556

**Contact Code 558** 

**Contact Code 559** 

Contact Code 560

INSULATOR MATERIAL: THERMOPLASTIC POLYESTER, UL 94V-0 CONTACT MATERIAL; COPPER, NICKEL, TIN ALLOY CA-725 CONTACT PLATING: GOLD ON THE MATING AREA, TIN-LEAD ON THE CONTACT TAILS, NICKEL UNDERPLATE

346/396 SERIES CARD EDGE CONNECTOR CONTACT CODE 555,556,558,559,560 DIMENSIONS

YOUR CONNECTION TO QUALITY & SERVICE

**EDAC INC** TORONTO, ONTARIO CANADA

THESE DRAWINGS AND SPECIFICATIONS ARE THE PROPERTY OF EDAC INC.,AND SHALL NOT BE REPRODUCED, OR COPIED OR USED AS THE BASIS FOR THE MANUFACTURE OR SALE OF APPARATUS WITHOUT WRITTEN PERMISSION.