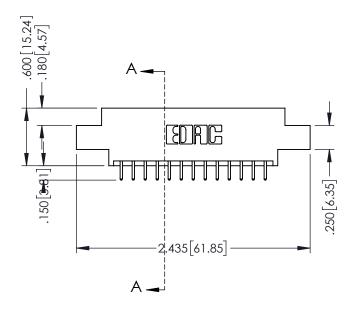

## 346/396 SERIES CARD EDGE CONNECTOR CONTACT CODE 555,556,558,559,560 DIMENSIONS

YOUR CONNECTION TO QUALITY & SERVICE

**EDAC INC** TORONTO, ONTARIO CANADA

THESE DRAWINGS AND SPECIFICATIONS ARE THE PROPERTY OF EDAC INC.,AND SHALL NOT BE REPRODUCED, OR COPIED OR USED AS THE BASIS FOR THE MANUFACTURE OR SALE OF APPARATUS WITHOUT WRITTEN PERMISSION.

|              | ACAD REFERENCE NO. | 346-ENG-MASTER   |
|--------------|--------------------|------------------|
|              | DRAWN: J.LEE       | DATE: APR. 22/09 |
| •            | CHECKED:           | DATE:            |
|              | SCALE: 1:1         | SHEET 2 OF 2     |
|              | DRAWING NUMBER     | ISSUE            |
| 346-ENG-MAST |                    | 1                |