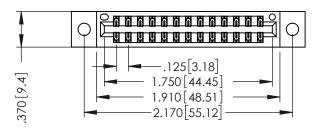

346/396 SERIES CARD EDGE CONNECTOR PART NUMBER: 346-026-521-802

YOUR CONNECTION TO QUALITY & SERVICE

**EDAC INC** TORONTO, ONTARIO CANADA

THESE DRAWINGS AND SPECIFICATIONS ARE THE PROPERTY OF EDAC INC.,AND SHALL NOT BE REPRODUCED,OR COPIED OR USED AS THE BASIS FOR THE MANUFACTURE OR SALE OF APPARATUS WITHOUT WRITTEN PERMISSION.

| ACAD REFERENCE NO. | 346-ENG-MASTER   |
|--------------------|------------------|
| DRAWN: J.LEE       | DATE: APR. 22/09 |
| CHECKED:           | DATE:            |
| SCALE: 1:1         | SHEET 1 OF 2     |
| DRAWING NUMBER     | ISSUE            |
| 346-ENG-MASTER     | 1                |