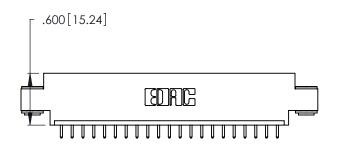

Contact Dimensions: 521-P.C. Tail .025 Sq. (0.64 Sq.) - Tail LG. =.150 (3.81) .125 (3.18) Contact Spacing x .250 (6.35) Row Spacing

.370 [9.4]

Card Slot Accepts .054 [1.37] to .070 [1.78] Thick P.C. Board .330 [8.38] Card Slot

.160 [4.07] Point of Contact

INSULATOR MATERIAL: THERMOPLASTIC POLYESTER, UL 94V-0 CONTACT MATERIAL; COPPER, NICKEL, TIN ALLOY CA-725

CONTACT PLATING: GOLD ON THE MATING AREA, TIN-LEAD ON THE CONTACT TAILS, NICKEL UNDERPLATE

346/396 SERIES CARD EDGE CONNECTOR PART NUMBER: 346-021-521-603

YOUR CONNECTION TO QUALITY & SERVICE

**EDAC INC** TORONTO, ONTARIO CANADA

THESE DRAWINGS AND SPECIFICATIONS ARE THE PROPERTY OF EDAC INC.,AND SHALL NOT BE REPRODUCED, OR COPIED OR USED AS THE BASIS FOR THE MANUFACTURE OR SALE OF APPARATUS WITHOUT WRITTEN PERMISSION.