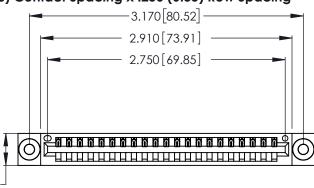

Contact Dimensions: 521-P.C. Tail .025 Sq. (0.64 Sq.) - Tail LG. =.150 (3.81) .125 (3.18) Contact Spacing x .250 (6.35) Row Spacing

.370 [9.4]

Card Slot Accepts .054 [1.37] to .070 [1.78] Thick P.C. Board .330 [8.38] Card Slot

.160 [4.07] Point of Contact

INSULATOR MATERIAL: THERMOPLASTIC POLYESTER, UL 94V-0 CONTACT MATERIAL; COPPER, NICKEL, TIN ALLOY CA-725

CONTACT PLATING: GOLD ON THE MATING AREA, TIN-LEAD ON THE CONTACT TAILS, NICKEL UNDERPLATE

346/396 SERIES CARD EDGE CONNECTOR PART NUMBER: 346-021-521-603

YOUR CONNECTION TO QUALITY & SERVICE

**EDAC INC** TORONTO, ONTARIO CANADA

THESE DRAWINGS AND SPECIFICATIONS ARE THE PROPERTY OF EDAC INC.,AND SHALL NOT BE REPRODUCED, OR COPIED OR USED AS THE BASIS FOR THE MANUFACTURE OR SALE OF APPARATUS WITHOUT WRITTEN PERMISSION.