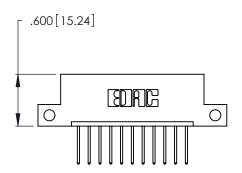

346/396 SERIES CARD EDGE CONNECTOR CONTACT CODE 555,556,558,559,560 DIMENSIONS

YOUR CONNECTION TO QUALITY & SERVICE

**EDAC INC** TORONTO, ONTARIO CANADA

THESE DRAWINGS AND SPECIFICATIONS ARE THE PROPERTY OF EDAC INC.,AND SHALL NOT BE REPRODUCED, OR COPIED OR USED AS THE BASIS FOR THE MANUFACTURE OR SALE OF APPARATUS WITHOUT WRITTEN PERMISSION.

**Contact Code 560** 

INSULATOR MATERIAL: THERMOPLASTIC POLYESTER, UL 94V-0 CONTACT MATERIAL; COPPER, NICKEL, TIN ALLOY CA-725 CONTACT PLATING: GOLD ON THE MATING AREA, TIN-LEAD

ON THE CONTACT TAILS, NICKEL UNDERPLATE