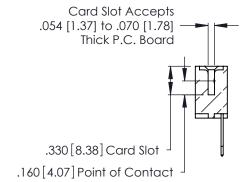

346/396 SERIES CARD EDGE CONNECTOR CONTACT CODE 555,556,558,559,560 DIMENSIONS

YOUR CONNECTION TO QUALITY & SERVICE

**EDAC INC** TORONTO, ONTARIO CANADA

THESE DRAWINGS AND SPECIFICATIONS ARE THE PROPERTY OF EDAC INC.,AND SHALL NOT BE REPRODUCED, OR COPIED OR USED AS THE BASIS FOR THE MANUFACTURE OR SALE OF APPARATUS WITHOUT WRITTEN PERMISSION.

**Contact Code 560** 

INSULATOR MATERIAL: THERMOPLASTIC POLYESTER, UL 94V-0 CONTACT MATERIAL; COPPER, NICKEL, TIN ALLOY CA-725 CONTACT PLATING: GOLD ON THE MATING AREA, TIN-LEAD

ON THE CONTACT TAILS, NICKEL UNDERPLATE