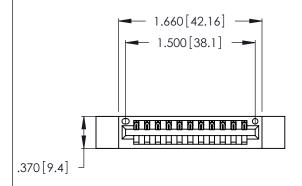

346/396 SERIES CARD EDGE CONNECTOR PART NUMBER: 346-011-522-112

**EDAC INC** TORONTO, ONTARIO CANADA

THESE DRAWINGS AND SPECIFICATIONS ARE THE PROPERTY OF EDAC INC.,AND SHALL NOT BE REPRODUCED, OR COPIED OR USED AS THE BASIS FOR THE MANUFACTURE OR SALE OF APPARATUS WITHOUT WRITTEN PERMISSION.

<u>Contact Dimensions:</u>
522-P.C. Tail .025 Sq. (0.64 Sq.) - Tail LG. =.440 (11.18)
.125 (3.18) Contact Spacing x .250 (6.35) Row Spacing

- INSULATOR MATERIAL: THERMOPLASTIC POLYESTER, UL 94V-0 CONTACT MATERIAL; COPPER, NICKEL, TIN ALLOY CA-725
- CONTACT PLATING: GOLD ON THE MATING AREA, TIN-LEAD ON THE CONTACT TAILS, NICKEL UNDERPLATE