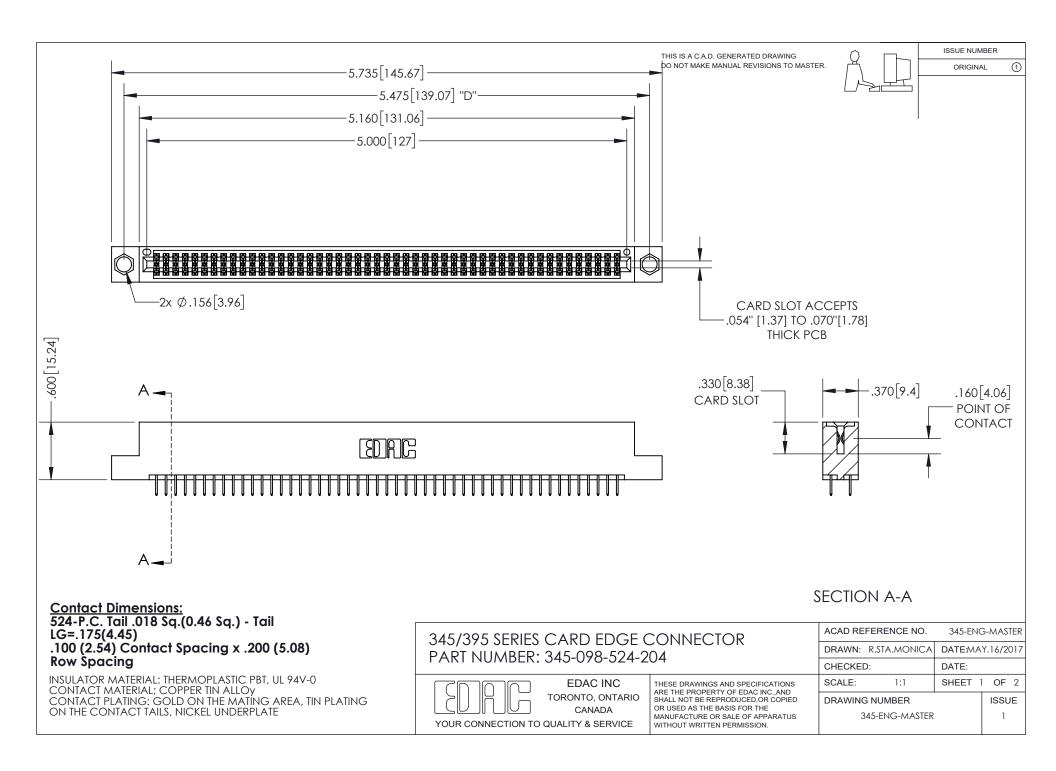

ISSUE NUMBER ORIGINAL

1

**Contact Code 558** 

**Contact Code 559** 

Contact Code 560

- INSULATOR MATERIAL: THERMOPLASTIC POLYESTER, UL 94V-0
- DAP MATERIAL AVAILABLE UPON REQUEST
- CONTACT MATERIAL; COPPER ALLOY

CONTACT PLATING: GOLD ON THE MATING AREA, TIN PLATING ON THE CONTACT TAILS, NICKEL UNDERPLATE

\*FOR ALL OTHER SPECIFICATIONS REFER TO SHEET 3\*