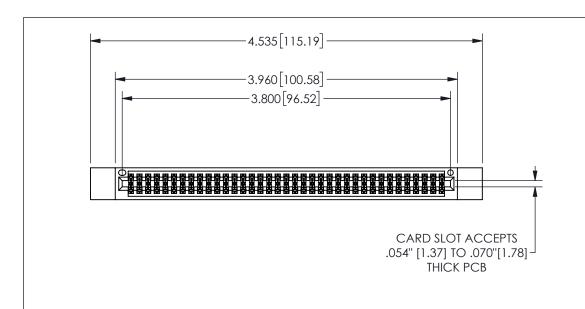

345/395 SERIES CARD EDGE CONNECTOR PART NUMBER: 345-074-540-512

YOUR CONNECTION TO QUALITY & SERVICE

**EDAC INC** TORONTO, ONTARIO CANADA

THESE DRAWINGS AND SPECIFICATIONS ARE THE PROPERTY OF EDAC INC.,AND SHALL NOT BE REPRODUCED,OR COPIED OR USED AS THE BASIS FOR THE MANUFACTURE OR SALE OF APPARATUS WITHOUT WRITTEN PERMISSION.

THIS IS A C.A.D. GENERATED DRAWING DO NOT MAKE MANUAL REVISIONS TO MASTER.

ISSUE NUMBER

ORIGINAL

1

.160 4.06 .330[8.38] POINT OF CARD SLOT CONTACT .370 9.4

.240[6.1] .600[15.24] 250 [6.35] .100[2.54]

<u>Contact Dimensions:</u>
540-Wire Wrap .025 Sq.(0.64 Sq.) - Tail LG=.560(14.22)
.100 (2.54) Contact Spacing x .200 (5.08) Row Spacing