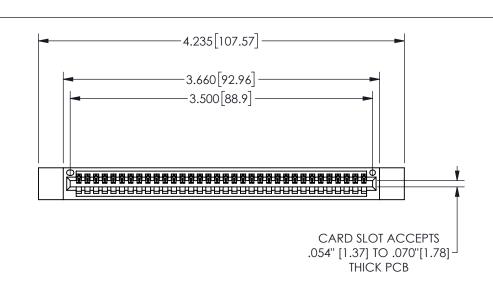

THIS IS A C.A.D. GENERATED DRAWING DO NOT MAKE MANUAL REVISIONS TO MASTER.

ISSUE NUMBER

ORIGINAL

1

.160 4.06 .330[8.38] POINT OF CARD SLOT CONTACT .370 9.4

-.180[4.57] 600 15.24 .250[6.35] .100[2.54]

<u>Contact Dimensions:</u> 544-Wire Wrap .050x.025(1.27x0.64) - Tail LG=.750(19.05)

.100 (2.54) Contact Spacing x .200 (5.08) Row Spacing

345/395 SERIES CARD EDGE CONNECTOR PART NUMBER: 345-034-544-612

YOUR CONNECTION TO QUALITY & SERVICE

**EDAC INC** TORONTO, ONTARIO CANADA

THESE DRAWINGS AND SPECIFICATIONS ARE THE PROPERTY OF EDAC INC.,AND SHALL NOT BE REPRODUCED,OR COPIED OR USED AS THE BASIS FOR THE MANUFACTURE OR SALE OF APPARATUS WITHOUT WRITTEN PERMISSION.