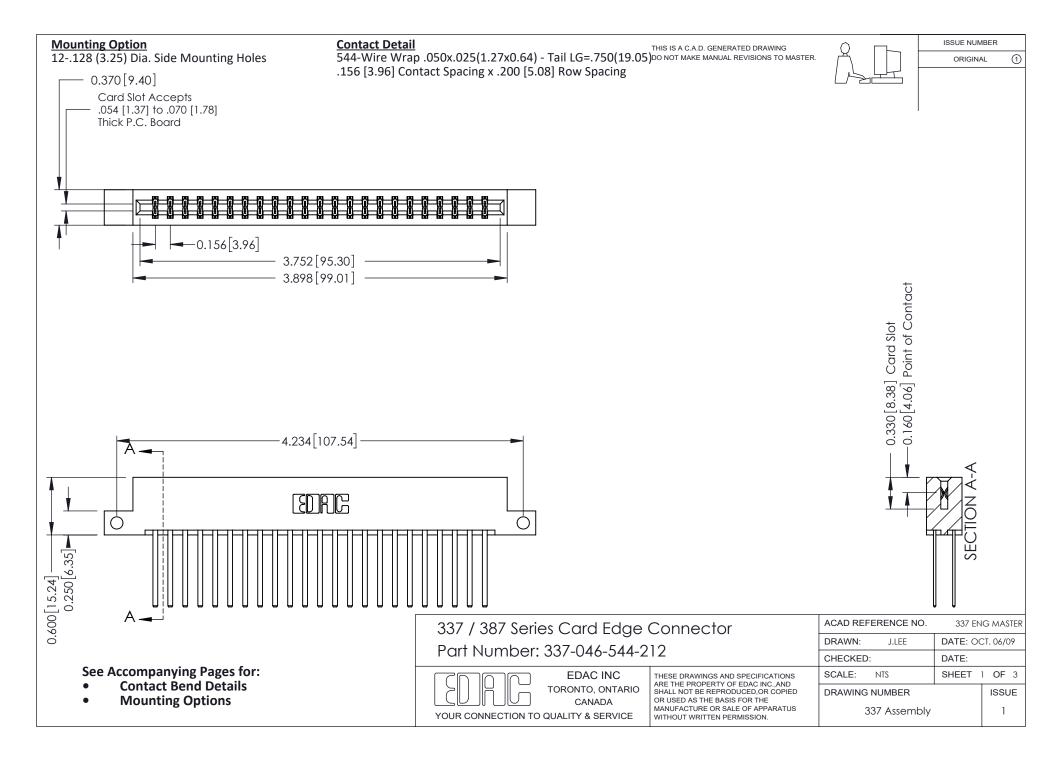

ISSUE NUMBER

ORIGINAL

1



| 337 / 387 Series Card Edge Connector<br>Contact Bend Detail           |                                                                                                                                                                                                  | ACAD REFERENCE NO. 337 E |                  | G MASTER      |
|-----------------------------------------------------------------------|--------------------------------------------------------------------------------------------------------------------------------------------------------------------------------------------------|--------------------------|------------------|---------------|
|                                                                       |