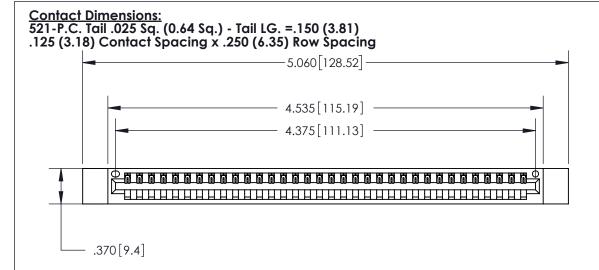

## 846/896 SERIES HIGH TEMP CARD EDGE CONNECTOR PART NUMBER: 896-034-521-612

YOUR CONNECTION TO QUALITY & SERVICE

**EDAC INC** TORONTO, ONTARIO CANADA

THESE DRAWINGS AND SPECIFICATIONS ARE THE PROPERTY OF EDAC INC.,AND SHALL NOT BE REPRODUCED, OR COPIED OR USED AS THE BASIS FOR THE MANUFACTURE OR SALE OF APPARATUS WITHOUT WRITTEN PERMISSION.

## 846/896 SERIES HIGH TEMP CARD EDGE CONNECTOR CONTACT CODE 555,556,558,559,560 DIMENSIONS

.150 [3.81]

YOUR CONNECTION TO QUALITY & SERVICE

**Contact Code 559** 

**EDAC INC** TORONTO, ONTARIO CANADA

THESE DRAWINGS AND SPECIFICATIONS ARE THE PROPERTY OF EDAC INC.,AND SHALL NOT BE REPRODUCED, OR COPIED OR USED AS THE BASIS FOR THE MANUFACTURE OR SALE OF APPARATUS WITHOUT WRITTEN PERMISSION.