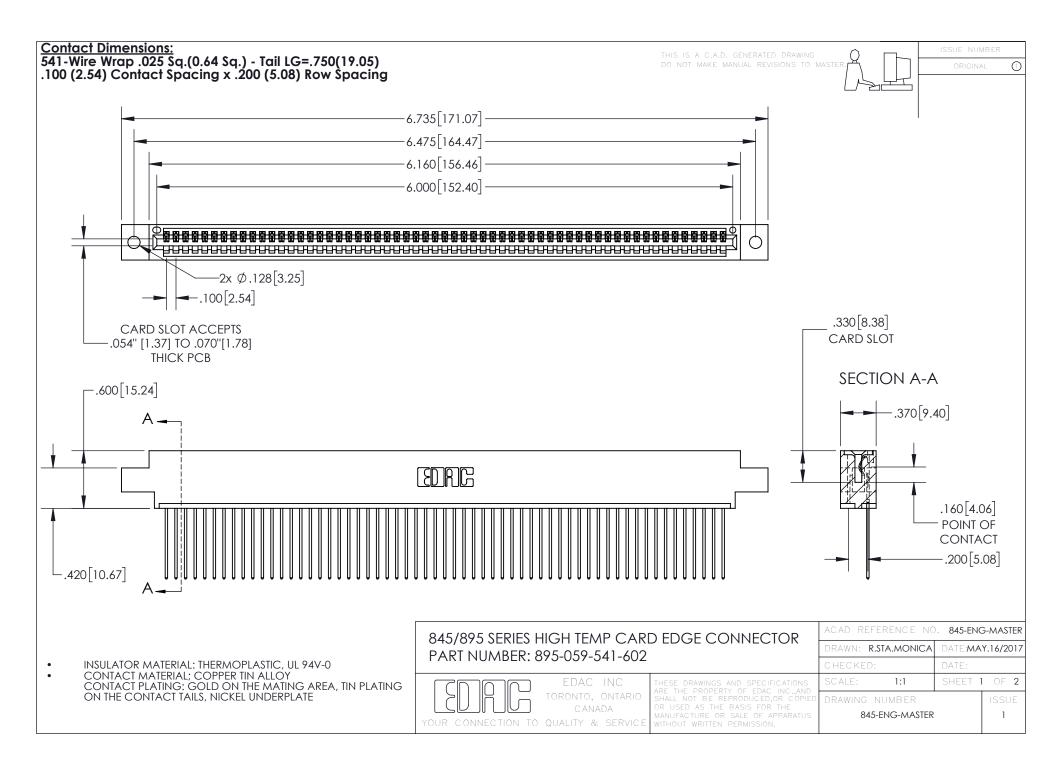

INSULATOR MATERIAL: THERMOPLASTIC POLYESTER, UL 94V-0 DAP MATERIAL AVAILABLE UPON REQUEST

**Contact Code 558** 

CONTACT MATERIAL; COPPER ALLOY CONTACT PLATING: GOLD ON THE MATING AREA, TIN PLATING ON THE CONTACT TAILS, NICKEL UNDERPLATE

## 845/895 SERIES HIGH TEMP CARD EDGE CONNECTOR CONTACT CODE 555,556,558,559,560 DIMENSIONS

YOUR CONNECTION TO QUALITY & SERVICE

Contact Code 559

|   | ACAD REFERENCE NO. 845-ENG-MASTER |                  |  |
|---|-----------------------------------|------------------|--|
|   | DRAWN: R.STA.MONICA               | DATE:MAY.16/2017 |  |
|   | CHECKED:                          | DATE:            |  |
|   | SCALE: 1:1                        | SHEET 2 OF 2     |  |
| D | DRAWING NUMBER                    | ISSUE            |  |

Contact Code 560