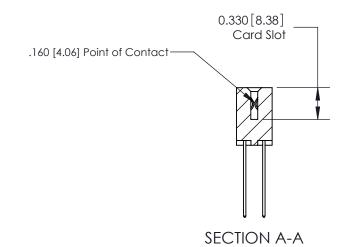

ISSUE NUMBER

ORIGINAL

1

|                     | 837/887 Series High Temp Card Edge Connector |                                                                                           | ACAD REFERENCE | NO. 837 EN       | 837 ENG MASTER |  |
|---------------------|----------------------------------------------|-------------------------------------------------------------------------------------------|----------------|------------------|----------------|--|
| Contact Bend Detail |                                              | DRAWN: J.LEE                                                                              | DATE: OC       | DATE: OCT. 06/09 |                |  |
|                     | Confact Bend Defail                          |                                                                                           | CHECKED:       | DATE:            |                |  |
|                     | EDAC INC THESE DRAW                          | THESE DRAWINGS AND SPECIFICATIONS                                                         | SCALE: NTS     | SHEET            | 2 <b>OF</b> 2  |  |
|                     | TORONTO, ONTARIO                             | ARE THE PROPERTY OF EDAC INC.,AND SHALL NOT BE REPRODUCED,OR COPIED                       | DRAWING NUMBER |                  | ISSUE          |  |
|                     | YOUR CONNECTION TO QUALITY & SERVICE         | OR USED AS THE BASIS FOR THE MANUFACTURE OR SALE OF APPARATUS WITHOUT WRITTEN PERMISSION. | 837 Assembly   |                  | 1              |  |