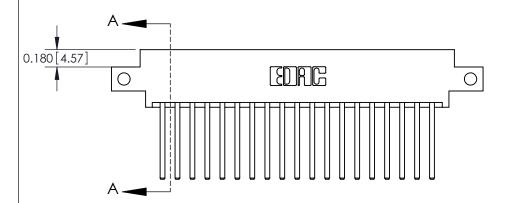

**Mounting Option** 

12-.128 (3.25) Dia. Side Mounting Holes

## **Contact Detail**

544-Wire Wrap .050x.025(1.27x0.64) - Tail LG=.750(19.05)

.156 [3.96] Contact Spacing x .200 [5.08] Row Spacing





THIS IS A C.A.D. GENERATED DRAWING DO NOT MAKE MANUAL REVISIONS TO MASTER.



ISSUE NUMBER

ORIGINAL



**See Accompanying Pages for:** 

**Contact Bend Details** 

837/887 Series High Temp Card Edge Connector Part Number: 887-038-544-812



**EDAC INC** TORONTO, ONTARIO CANADA

THESE DRAWINGS AND SPECIFICATIONS ARE THE PROPERTY OF EDAC INC.,AND SHALL NOT BE REPRODUCED, OR COPIED OR USED AS THE BASIS FOR THE MANUFACTURE OR SALE OF APPARATUS WITHOUT WRITTEN PERMISSION.

| ACAD REFERENCE NO. | 837 ENG MASTER   |  |  |
|--------------------|------------------|--|--|
| DRAWN: J.LEE       | DATE: OCT. 06/09 |  |  |
| CHECKED:           | DATE:            |  |  |
| SCALE: NTS         | SHEET 1 OF 2     |  |  |
| DRAWING NUMBER     | ISSUE            |  |  |
| 837 Assembly       | 1