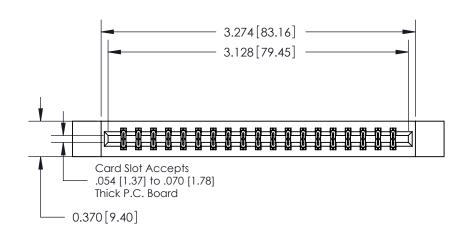

## **Contact Detail**

544-Wire Wrap .050x.025(1.27x0.64) - Tail LG=.750(19.05)

.156 [3.96] Contact Spacing x .200 [5.08] Row Spacing

THIS IS A C.A.D. GENERATED DRAWING DO NOT MAKE MANUAL REVISIONS TO MASTER.