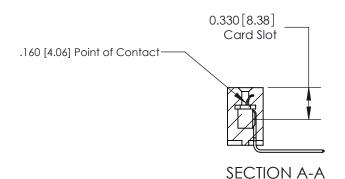

## **Contact Detail**

559-90 Degree Bend (Code 541 Contacts)

.156 [3.96] Contact Spacing x .200 [5.08] Row Spacing

Card Slot Accepts .054 [1.37] to .070 [1.78] Thick P.C. Board

0.370 [9.40]

THIS IS A C.A.D. GENERATED DRAWING DO NOT MAKE MANUAL REVISIONS TO MASTER.