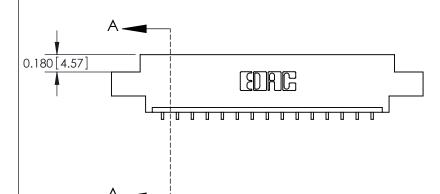

**Mounting Option** 

08-#4-40 Unified Threaded Inserts

## **Contact Detail**

559-90 Degree Bend (Code 541 Contacts)

.156 [3.96] Contact Spacing x .200 [5.08] Row Spacing

Card Slot Accepts .054 [1.37] to .070 [1.78] Thick P.C. Board

0.370 [9.40]





THIS IS A C.A.D. GENERATED DRAWING DO NOT MAKE MANUAL REVISIONS TO MASTER.



ISSUE NUMBER

1

ORIGINAL



**See Accompanying Pages for:** 

**Contact Bend Details** 

| 837/887 Series High Temp Card Edge Connector |
|----------------------------------------------|
| Part Number: 887-015-559-608                 |



**EDAC INC** TORONTO, ONTARIO CANADA

THESE DRAWINGS AND SPECIFICATIONS ARE THE PROPERTY OF EDAC INC.,AND SHALL NOT BE REPRODUCED, OR COPIED OR USED AS THE BASIS FOR THE MANUFACTURE OR SALE OF APPARATUS WITHOUT WRITTEN PERMISSION.

| ACAD REFERENCE NO. | 837 ENG MASTER   |  |  |
|--------------------|------------------|--|--|
| DRAWN: J.LEE       | DATE: OCT. 06/09 |  |  |
| CHECKED:           | DATE:            |  |  |
| SCALE: NTS         | SHEET 1 OF 2     |  |  |
| DRAWIN