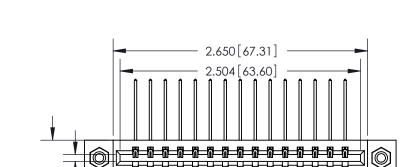

## **Contact Detail**

559-90 Degree Bend (Code 541 Contacts)

.156 [3.96] Contact Spacing x .200 [5.08] Row Spacing

Card Slot Accepts .054 [1.37] to .070 [1.78] Thick P.C. Board

0.370 [9.40]

THIS IS A C.A.D. GENERATED DRAWING DO NOT MAKE MANUAL REVISIONS TO MASTER.