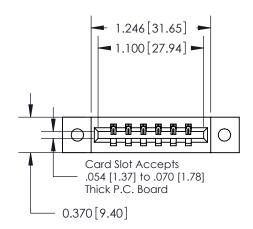

## **Mounting Option**

02-.128 (3.25) Dia. Mounting Holes

## **Contact Detail**

541-Wire Wrap .025 Sq.(0.64 Sq.) - Tail LG=.750(19.05) .156 [3.96] Contact Spacing x .200 [5.08] Row Spacing





**See Accompanying Pages for:** 

**Contact Bend Details** 

THIS IS A C.A.D. GENERATED DRAWING DO NOT MAKE MANUAL REVISIONS TO MASTER.



ISSUE NUMBER ORIGINAL



837/887 Series High Temp Card Edge Connector Part Number: 887-006-541-102



**EDAC INC** TORONTO, ONTARIO CANADA

THESE DRAWINGS AND SPECIFICATIONS ARE THE PROPERTY OF EDAC INC., AND SHALL NOT BE REPRODUCED, OR COPIED OR USED AS THE BASIS FOR THE MANUFACTURE OR SALE OF APPARATUS WITHOUT WRITTEN PERMISSION.

| ACAD REFERENCE NO. | 837 ENG MASTER   |  |  |
|--------------------|------------------|--|--|
| DRAWN: J.LEE       | DATE: OCT. 06/09 |  |  |
| CHECKED:           | DATE:            |  |  |
| SCALE: NTS         | SHEET 1 OF 2     |  |  |
| DRAWING NUMBER     | ISSUE            |  |  |
| 837 Assembly       | 1