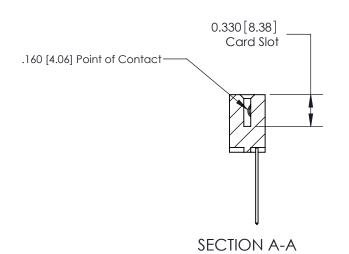

ISSUE NUMBER

ORIGINAL

1

|  | 837/887 Series High Temp Card Edge Connector<br>Contact Bend Detail |                                                                                                                                                              | ACAD REFERENCE | NO. 837 EN | 837 ENG MASTER   |  |
|--|---------------------------------------------------------------------|--------------------------------------------------------------------------------------------------------------------------------------------------------------|----------------|------------|------------------|--|
|  |                                                                     |                                                                                                                                                              | DRAWN: J.LEE   | DATE: OC   | DATE: OCT. 06/09 |  |
|  |                                                                     |                                                                                                                                                              | CHECKED:       | DATE:      | DATE:            |  |
|  | EDAC INC THE                                                        | TORONTO, ONTARIO CANADA  ARE THE PROPERTY OF EDAC INC., AND SHALL NOT BE REPRODUCED, OR COPIED OR USED AS THE BASIS FOR THE MANUFACTURE OR SALE OF APPARATUS | SCALE: NTS     | SHEET      | 2 <b>OF</b> 2    |  |
|  | TORONTO, ONTARIO                                                    |                                                                                                                                                              | DRAWING NUMBER |            | ISSUE            |  |
|  | YOUR CONNECTION TO QUALITY & SERVICE                                |                                                                                                                                                              | 837 Assembly   |            | 1                |  |