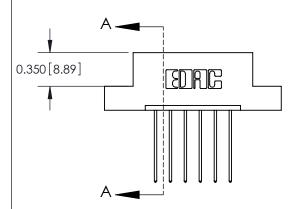

## **Contact Detail**

541-Wire Wrap .025 Sq.(0.64 Sq.) - Tail LG=.750(19.05) .156 [3.96] Contact Spacing x .200 [5.08] Row Spacing

**See Accompanying Pages for:** 

**Contact Bend Details** 

THIS IS A C.A.D. GENERATED DRAWING DO NOT MAKE MANUAL REVISIONS TO MASTER.