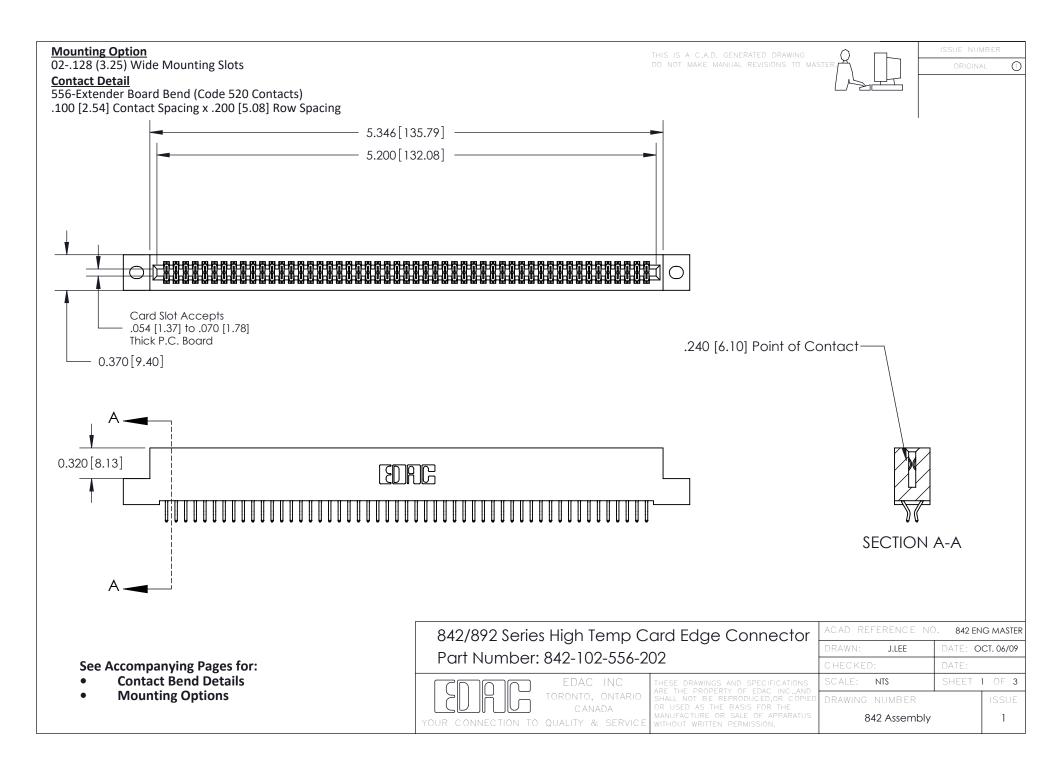

THIS IS A C.A.D. GENERATED DRAWING DO NOT MAKE MANUAL REVISIONS TO MASTER

ORIGINAL (1)



| 842/892 Series High Temp Card Edge Connector<br>Contact Bend Detail |                                                                                                 | ACAD REFERENCE NO. 842 ENG MASTER |             |                  |        |
|---------------------------------------------------------------------|-------------------------------------------------------------------------------------------------|-----------------------------------|-------------|------------------|--------|
|                                                                     |                                                                                                 | DRAWN:                            | J.LEE