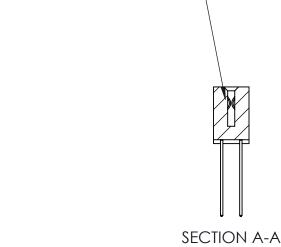

ORIGINAL (1)

| 842/892 Series High Temp Card Edge Connector<br>Contact Bend Detail |                                                                                                 | ACAD REFERENCE NO. 842 ENG MASTER |             |                  |        |
|---------------------------------------------------------------------|-------------------------------------------------------------------------------------------------|-----------------------------------|-------------|------------------|--------|
|                                                                     |                                                                                                 | DRAWN:                            | J.LEE       | DATE: OCT. 06/09 |        |
|                                                                     |                                                                                                 | CHECKED:                          |             | DATE:            |        |
| EDAC INC                                                            | THESE DRAWINGS AND SPECIFICATIONS ARE THE PROPERTY OF EDAC INCAND                               | SCALE:                            | NTS         | SHEET :          | 2 OF 3 |
| TORONTO, ONTARIO                                                    | SHALL NOT BE REPRODUCED,OR COPIED OR USED AS THE BASIS FOR THE MANUFACTURE OR SALE OF APPARATUS | DRAWING                           | NUMBER      |                  | ISSUE  |
| YOUR CONNECTION TO QUALITY & SERVICE                                |                                                                                                 | 8                                 | 42 Assembly |                  | 1      |