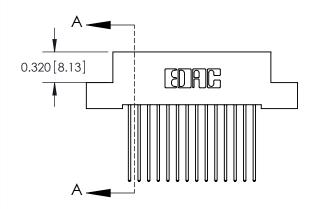

ORIGINAL (1)

| 842/892 Series High Temp Card Edge Connector<br>Contact Bend Detail |                                                                                                 | ACAD REFERENCE NO. 842 ENG MASTER |             |                  |        |
|---------------------------------------------------------------------|-------------------------------------------------------------------------------------------------|-----------------------------------|-------------|------------------|--------|
|                                                                     |                                                                                                 | DRAWN:                            | J.LEE       | DATE: OCT. 06/09 |        |
|                                                                     |                                                                                                 | CHECKED:                          |             | DATE:            |        |
| EDAC INC                                                            | THESE DRAWINGS AND SPECIFICATIONS ARE THE PROPERTY OF EDAC INCAND                               | SCALE:                            | NTS         | SHEET :          | 2 OF 3 |
| TORONTO, ONTARIO                                                    | SHALL NOT BE REPRODUCED,OR COPIED OR USED AS THE BASIS FOR THE MANUFACTURE OR SALE OF APPARATUS | DRAWING                           | NUMBER      |                  | ISSUE  |
| YOUR CONNECTION TO QUALITY & SERVICE                                |                                                                                                 | 8                                 | 42 Assembly |                  | 1      |