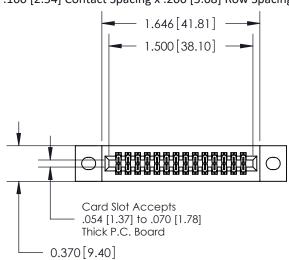

## **Contact Detail**

541-Wire Wrap .025 Sq.(0.64 Sq.) - Tail LG=.760(19.30) .100 [2.54] Contact Spacing x .200 [5.08] Row Spacing

**See Accompanying Pages for:** 

- **Contact Bend Details**
- **Mounting Options**

.240 [6.10] Point of Contact-

842/892 Series High Temp Card Edge Connector Part Number: 842-028-541-202

YOUR CONNECTION TO QUALITY & SERVICE

J.LEE DATE: OCT. 06/09 SHEET 1 OF 3

842 Assembly

842 ENG MASTER

THIS IS A C.A.D. GENERATED DRAWING DO NOT MAKE MANUAL REVISIONS TO MASTER