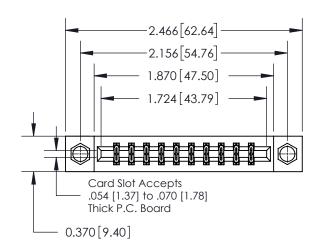

ISSUE NUMBER

ORIGINAL

837/887 Series High Temp Card Edge Connector Part Number: 837-020-540-807

**EDAC INC** TORONTO, ONTARIO CANADA

THESE DRAWINGS AND SPECIFICATIONS ARE THE PROPERTY OF EDAC INC., AND SHALL NOT BE REPRODUCED, OR COPIED OR USED AS THE BASIS FOR THE MANUFACTURE OR SALE OF APPARATUS WITHOUT WRITTEN PERMISSION.

## **Mounting Option**

07-M3-0.5 Metric Threaded Inserts