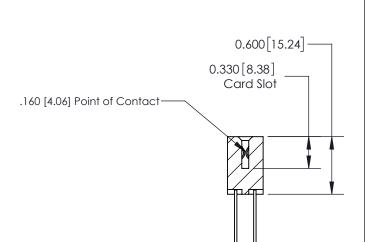

SECTION A-A

ISSUE NUMBER

ORIGINAL

1

| 837/887 Series High Temp Card Edge Connector<br>Contact Bend Detail |                                                                 | ACAD REFERENCE NO. | 837 ENG MASTER   |       |
|---------------------------------------------------------------------|-----------------------------------------------------------------|--------------------|------------------|-------|
|                                                                     |                                                                 | DRAWN: J.LEE       | DATE: OCT. 06/09 |       |
|                                                                     |                                                                 | CHECKED:           | DATE:            |       |
| EDAC INC THESE DRAWINGS AND SPECIFICATIONS                          | SCALE: NTS                                                      | SHEET              | 2 <b>OF</b> 2    |       |
| TORONTO, ONTARIO CANADA                                             | A OR USED AS THE BASIS FOR THE MANUFACTURE OR SALE OF APPARATUS | DRAWING NUMBER     | •                | ISSUE |
| YOUR CONNECTION TO QUALITY & SERVICE                                |                                                                 | 837 Assembly       |                  | 1     |

## **Contact Detail**

540-Wire Wrap .025 Sq.(0.64 Sq.) - Tail LG=.560(14.22) .156 [3.96] Contact Spacing x .200 [5.08] Row Spacing

**See Accompanying Page for:** 

**Contact Bend Details** 

THIS IS A C.A.D. GENERATED DRAWING DO NOT MAKE MANUAL REVISIONS TO MASTER.