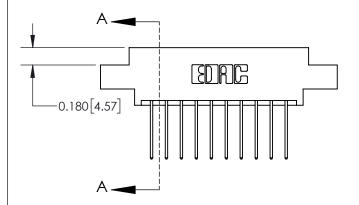

SECTION A-A

ISSUE NUMBER

ORIGINAL

1

| 837/887 Series High Temp Card Edge Connector<br>Contact Bend Detail |                                                                 | ACAD REFERENCE NO. | 837 ENG MASTER   |       |
|---------------------------------------------------------------------|-----------------------------------------------------------------|--------------------|------------------|-------|
|                                                                     |                                                                 | DRAWN: J.LEE       | DATE: OCT. 06/09 |       |
|                                                                     |                                                                 | CHECKED:           | DATE:            |       |
| EDAC INC THESE DRAWINGS AND SPECIFICATIONS                          | SCALE: NTS                                                      | SHEET              | 2 <b>OF</b> 2    |       |
| TORONTO, ONTARIO CANADA                                             | A OR USED AS THE BASIS FOR THE MANUFACTURE OR SALE OF APPARATUS | DRAWING NUMBER     | •                | ISSUE |
| YOUR CONNECTION TO QUALITY & SERVICE                                |                                                                 | 837 Assembly       |                  | 1     |