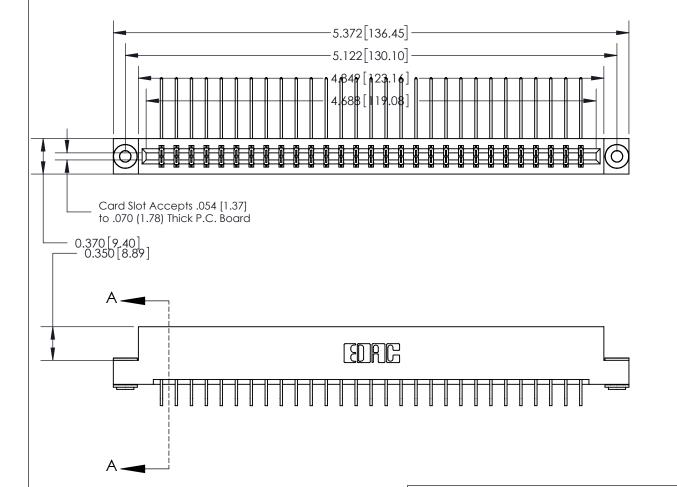

SECTION A-A 0.388 [9.86] Card Slot .160 [4.06] Point of Contact-

## **See Accompanying Page for:**

- **Bend Detail**
- **Mounting Options**

833 Series High Temp Card Edge Connector Part Number: 833-058-559-203

**EDAC INC** TORONTO, ONTARIO CANADA

THESE DRAWINGS AND SPECIFICATIONS ARE THE PROPERTY OF EDAC INC.,AND SHALL NOT BE REPRODUCED, OR COPIED OR USED AS THE BASIS FOR THE MANUFACTURE OR SALE OF APPARATUS WITHOUT WRITTEN PERMISSION.

| ACAD REFERENCE NO. | 833 ENG MASTER   |  |  |
|--------------------|------------------|--|--|
| DRAWN: J.LEE       | DATE: OCT. 14/09 |  |  |
| CHECKED:           | DATE:            |  |  |
| SCALE: NTS         | SHEET 1 OF 3     |  |  |
| DRAWING NUMBER     | ISSUE            |  |  |
| 833 Assembly       | 1                |  |  |