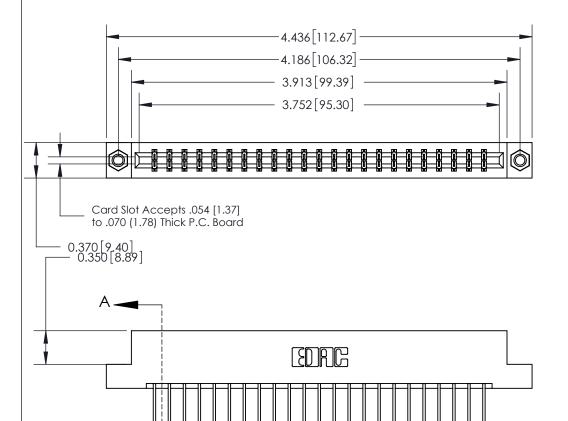

## **See Accompanying Page for:**

- **Bend Detail**
- **Mounting Options**

833 Series High Temp Card Edge Connector Part Number: 833-046-523-207

**EDAC INC** TORONTO, ONTARIO CANADA

THESE DRAWINGS AND SPECIFICATIONS ARE THE PROPERTY OF EDAC INC.,AND SHALL NOT BE REPRODUCED, OR COPIED OR USED AS THE BASIS FOR THE MANUFACTURE OR SALE OF APPARATUS WITHOUT WRITTEN PERMISSION.

| ACAD REFERENCE NO. | 833 ENG MASTER   |  |  |
|--------------------|------------------|--|--|
| DRAWN: J.LEE       | DATE: OCT. 14/09 |  |  |
| CHECKED:           | DATE:            |  |  |
| SCALE: NTS         | SHEET 1 OF 3     |  |  |
| DRAWING NUMBER     | ISSUE            |  |  |
| 833 Assembly       | 1                |  |  |