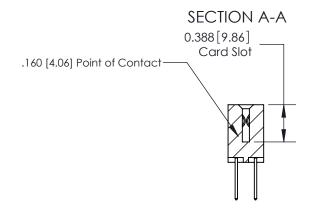

## **Contact Detail**

523-P.C. Tail .025 Sq.(0.64 Sq.) - Tail LG=.390(9.91)

.156 [3.96] Contact Spacing x .200 [5.08] Row Spacing

THIS IS A C.A.D. GENERATED DRAWING DO NOT MAKE MANUAL REVISIONS TO MASTER.