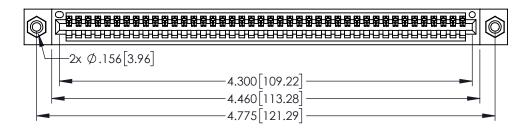

<u>Contact Dimensions:</u>
525-P.C. Tail .018 Sq.(0.46 Sq.) - Tail LG=.150(3.81)
.100 (2.54) Contact Spacing x .200 (5.08) Row Spacing

1

..330[8.38] CARD SLOT .160[4.06] POINT OF CONTACT **SECTION A-A** 

INSULATOR MATERIAL: THERMOPLASTIC PBT BLACK, UL 94V-0

CONTACT MATERIAL; COPPER TIN ALLOY CONTACT PLATING: GOLD ON THE MATING AREA, TIN PLATING ON THE CONTACT TAILS, NICKEL UNDERPLATE

| 345/395 SERIES CARD EDGE CONNECTOR |
|------------------------------------|
| PART NUMBER: 395-042-525-608       |

| ACAD REFERENCE NO. 345-ENG-MASTER |                 |           |  |  |
|-----------------------------------|-----------------|-----------|--|--|
| DRAWN: R.STA.MONICA               | DATE: <b>MA</b> | Y.16/2017 |  |  |
| CHECKED:                          | DATE:           |           |  |  |
| SCALE: 1:1                        | SHEET 1         | OF 2      |  |  |
| DRAWING NUMBER                    |                 | ISSUE     |  |  |
| 345-ENG-MASTER                    |                 | 1         |  |  |