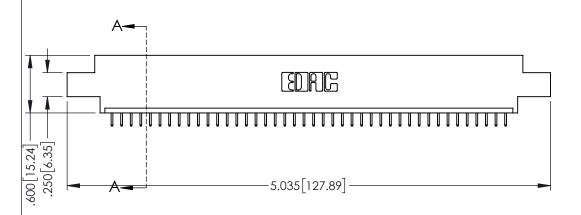

INSULATOR MATERIAL: THERMOPLASTIC PBT BLACK, UL 94V-0

CONTACT MATERIAL; COPPER TIN ALLOY CONTACT PLATING: GOLD ON THE MATING AREA, TIN PLATING ON THE CONTACT TAILS, NICKEL UNDERPLATE

| 345/395 SERIES CARD EDGE CONNECTOR |
|------------------------------------|
| PART NUMBER: 395-042-525-608       |

| ACAD REFERENCE NO. 345-ENG-MASTER |                 |           |  |  |
|-----------------------------------|-----------------|-----------|--|--|
| DRAWN: R.STA.MONICA               | DATE: <b>MA</b> | Y.16/2017 |  |  |
| CHECKED:                          | DATE:           |           |  |  |
| SCALE: 1:1                        | SHEET 1         | OF 2      |  |  |
| DRAWING NUMBER                    |                 | ISSUE     |  |  |
| 345-ENG-MASTER                    |                 | 1         |  |  |