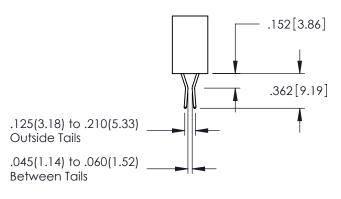

..330[8.38] CARD SLOT .160[4.06] POINT OF CONTACT

**SECTION A-A** 

.107 [2.72] .082 [2.08] .157 [4] .232 [5.89] .125(3.18) to .210(5.33) .125(3.18) to .210(5.33) Outside Tails Outside Tails .045(1.14) to .060(1.52) .045(1.14) to .060(1.52) Between Tails Between Tails **Contact Code 555 Contact Code 556** 

**Contact Code 558** 

## **Contact Code 559**

Contact Code 560

INSULATOR MATERIAL: THERMOPLASTIC POLYESTER, UL 94V-0 DAP MATERIAL AVAILABLE UPON REQUEST

CONTACT MATERIAL; COPPER ALLOY CONTACT PLATING: GOLD ON THE MATING AREA, TIN PLATING ON THE CONTACT TAILS, NICKEL UNDERPLATE

## 345/395 SERIES CARD EDGE CONNECTOR CONTACT CODE 555,556,558,559,560 DIMENSIONS

YOUR CONNECTION TO QUALITY & SERVICE

|    | ACAD REFERENCE NO. 345-ENG-MA |                  |  |
|----|-------------------------------|------------------|--|
| S  | DRAWN: R.STA.MONICA           | DATE:MAY.16/2017 |  |
|    | CHECKED:                      | DATE:            |  |
| ,  | SCALE: 1:1                    | SHEET 2 OF 2     |  |
| ED | DRAWING NUMBER                | ISSUE            |  |