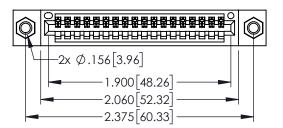

<u>Contact Dimensions:</u>
525-P.C. Tail .018 Sq.(0.46 Sq.) - Tail LG=.150(3.81)
.100 (2.54) Contact Spacing x .200 (5.08) Row Spacing

1

- INSULATOR MATERIAL: THERMOPLASTIC PBT BLACK, UL 94V-0
- CONTACT MATERIAL; COPPER TIN ALLOY CONTACT PLATING: GOLD ON THE MATING AREA, TIN PLATING ON THE CONTACT TAILS, NICKEL UNDERPLATE

| 345/395 SERIES CARD EDGE CONNECTOR |
|------------------------------------|
| PART NUMBER: 395-018-525-607       |

| ACAD REFERENCE NO. 345-ENG-MASTER |                 |           |  |
|-----------------------------------|-----------------|-----------|--|
| DRAWN: R.STA.MONICA               | DATE: <b>MA</b> | Y.16/2017 |  |
| CHECKED:                          | DATE:           |           |  |
| SCALE: 1:1                        | SHEET 1         | OF 2      |  |
| DRAWING NUMBER                    |                 | ISSUE     |  |
| 345-FNG-MASTER                    |                 | 1 1       |  |