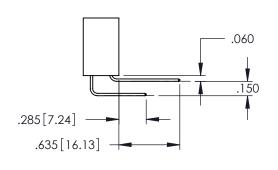

..330[8.38] CARD SLOT .160[4.06] POINT OF CONTACT

**SECTION A-A** 

.107 [2.72] .082 [2.08] .157 [4] .232 [5.89] .125(3.18) to .210(5.33) .125(3.18) to .210(5.33) Outside Tails Outside Tails .045(1.14) to .060(1.52) .045(1.14) to .060(1.52) Between Tails Between Tails **Contact Code 555 Contact Code 556** 

**Contact Code 558** 

## **Contact Code 559**

Contact Code 560

INSULATOR MATERIAL: THERMOPLASTIC POLYESTER, UL 94V-0 DAP MATERIAL AVAILABLE UPON REQUEST

CONTACT MATERIAL; COPPER ALLOY CONTACT PLATING: GOLD ON THE MATING AREA, TIN PLATING ON THE CONTACT TAILS, NICKEL UNDERPLATE

## 345/395 SERIES CARD EDGE CONNECTOR CONTACT CODE 555,556,558,559,560 DIMENSIONS

YOUR CONNECTION TO QUALITY & SERVICE

|    | ACAD REFERENCE NO. 345-ENG-MA |                  |  |
|----|-------------------------------|------------------|--|
| S  | DRAWN: R.STA.MONICA           | DATE:MAY.16/2017 |  |
|    | CHECKED:                      | DATE:            |  |
| ,  | SCALE: 1:1                    | SHEET 2 OF 2     |  |
| ED | DRAWING NUMBER                | ISSUE            |  |