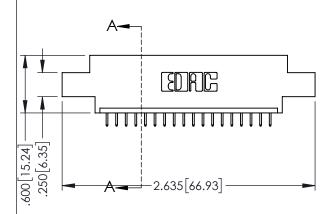

<u>Contact Dimensions:</u>
525-P.C. Tail .018 Sq.(0.46 Sq.) - Tail LG=.150(3.81)
.100 (2.54) Contact Spacing x .200 (5.08) Row Spacing

1

- INSULATOR MATERIAL: THERMOPLASTIC PBT BLACK, UL 94V-0
- CONTACT MATERIAL; COPPER TIN ALLOY CONTACT PLATING: GOLD ON THE MATING AREA, TIN PLATING ON THE CONTACT TAILS, NICKEL UNDERPLATE

| 345/395 SERIES CARD EDGE CONNECTOR |
|------------------------------------|
| PART NUMBER: 395-018-525-607       |

| ACAD REFERENCE NO. 345-ENG-MASTER |                 |           |  |
|-----------------------------------|-----------------|-----------|--|
| DRAWN: R.STA.MONICA               | DATE: <b>MA</b> | Y.16/2017 |  |
| CHECKED:                          | DATE:           |           |  |
| SCALE: 1:1                        | SHEET 1         | OF 2      |  |
| DRAWING NUMBER                    |                 | ISSUE     |  |
| 345-FNG-MASTER                    |                 | 1 1       |  |