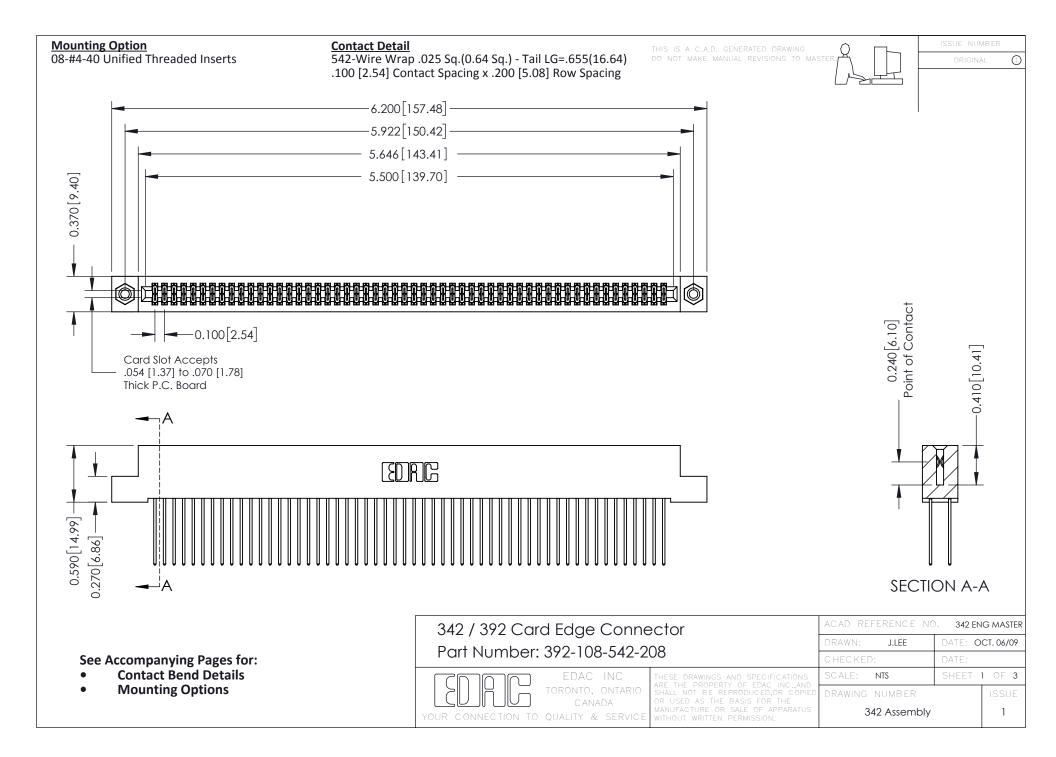

THIS IS A C.A.D. GENERATED DRAWING DO NOT MAKE MANUAL REVISIONS TO MASTER. ISSUE NUMBER

ORIGINAL

1



| 342 / 392 Series Card Edge Connector<br>Contact Bend Detail |                                                                                                                                                                                                  | ACAD REFERENCE NO. 342 ENG MASTER |             |                  |        |
|-------------------------------------------------------------|--------------------------------------------------------------------------------------------------------------------------------------------------------------------------------------------------|-----------------------------------|-------------|------------------|--------|
|