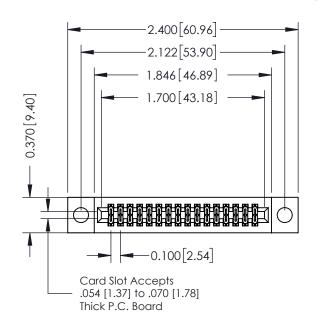

## **See Accompanying Pages for:**

- **Contact Bend Details**
- **Mounting Options**

| 342 / 392 Card Edge Connector |
|-------------------------------|
| Part Number: 392-032-544-204  |

YOUR CONNECTION TO QUALITY & SERVICE