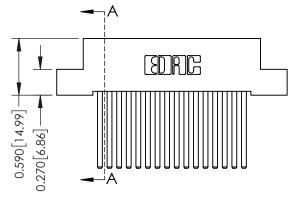

J.LEE DATE: OCT. 06/09 SHEET 1 OF 3 342 Assembly

THIS IS A C.A.D. GENERATED DRAWING DO NOT MAKE MANUAL REVISIONS TO MASTER. ISSUE NUMBER

ORIGINAL

1

| 342 / 392 Series Card Edge           | ACAD REFERENCE NO. 342 ENG MASTER                                                                                                                                                               |         |             |          |          |
|--------------------------------------|-------------------------------------------------------------------------------------------------------------------------------------------------------------------------------------------------|---------|-------------|----------|----------|
| Contact Bend Detail                  |                                                                                                                                                                                                 |         | J.LEE       | DATE: OC | T. 06/09 |
| Confact bend Defall                  |                                                                                                                                                                                                 | CHECKED | ):          | DATE:    |          |
|                                      | THESE DRAWINGS AND SPECIFICATIONS ARE THE PROPERTY OF EDAC INC.,AND SHALL NOT BE REPRODUCED,OR COPIED OR USED AS THE BASIS FOR THE MANUFACTURE OR SALE OF APPARATUS WITHOUT WRITTEN PERMISSION. | SCALE:  | NTS         | SHEET :  | 2 OF 3   |
| TORONTO, ONTARIO                     |                                                                                                                                                                                                 | DRAWING | NUMBER      |          | ISSUE    |
| YOUR CONNECTION TO QUALITY & SERVICE |                                                                                                                                                                                                 | 3       | 42 Assembly |          | 1        |