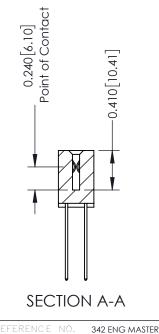

## **Mounting Option**

04-.156 (3.96) Dia. Mounting Holes

**Contact Detail** 

THIS IS A C.A.D. GENERATED DRAWING 544-Wire Wrap .050x.025(1.27x0.64) - Tail LG=.760(19.30) DO NOT MAKE MANUAL REVISIONS TO MASTER. .100 [2.54] Contact Spacing x .200 [5.08] Row Spacing