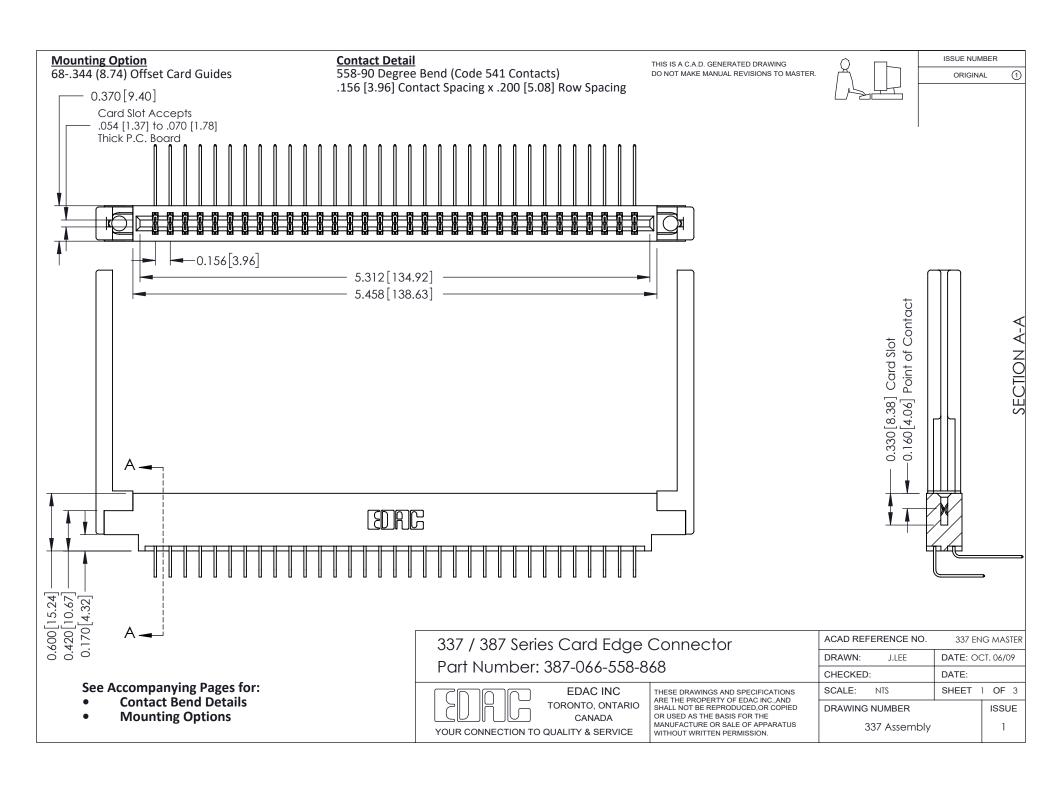

ISSUE NUMBER

ORIGINAL

1

| 337 / 387 Series Card Edge Connector<br>Contact Bend Detail           |                                                                                                                                                                                                  | ACAD REFERENCE NO. 337 E |                  | G MASTER      |
|-----------------------------------------------------------------------|--------------------------------------------------------------------------------------------------------------------------------------------------------------------------------------------------|--------------------------|------------------|---------------|
|                                                                       |                                                                                                                                                                                                  | DRAWN: J.LEE             | DATE: OCT. 06/09 |               |
|                                                                       |                                                                                                                                                                                                  | CHECKED: DATE:           |                  |               |
| EDAC INC TORONTO, ONTARIO CANADA YOUR CONNECTION TO QUALITY & SERVICE | THESE DRAWINGS AND SPECIFICATIONS ARE THE PROPERTY OF EDAC INC.,AND SHALL NOT BE REPRODUCED, OR COPIED OR USED AS THE BASIS FOR THE MANUFACTURE OR SALE OF APPARATUS WITHOUT WRITTEN PERMISSION. | SCALE: NTS               | SHEET            | 2 <b>OF</b> 3 |
|                                                                       |                                                                                                                                                                                                  | DRAWING NUMBER           |                  | ISSUE         |
|                                                                       |                                                                                                                                                                                                  | 337 Assembly             |                  | 1             |