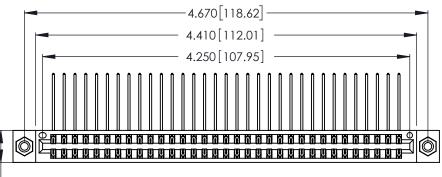

Contact Dimensions:
559-90 Degree Bend (Code 541 Contacts)
See Sheet 2 for Contact Code 555, 556, 558, 559, 560 Dimensions

.370 [9.4]

THIS IS A C.A.D. GENERATED DRAWING DO NOT MAKE MANUAL REVISIONS TO MASTER.

Card Slot Accepts .054 [1.37] to .070 [1.78] Thick P.C. Board .330 [8.38] Card Slot .160 [4.07] Point of Contact

INSULATOR MATERIAL: THERMOPLASTIC POLYESTER, UL 94V-0 CONTACT MATERIAL; COPPER, NICKEL, TIN ALLOY CA-725

CONTACT PLATING: GOLD ON THE MATING AREA, TIN-LEAD ON THE CONTACT TAILS, NICKEL UNDERPLATE

| 346/396 SERIES CARD EDGE CONNECTOR |
|------------------------------------|
| PART NUMBER: 346-066-559-208       |