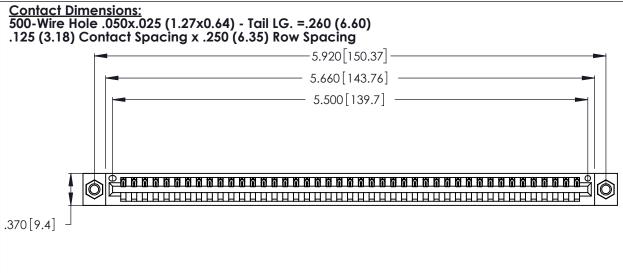

THIS IS A C.A.D. GENERATED DRAWING DO NOT MAKE MANUAL REVISIONS TO MASTER.

(1)

.600 [15.24] 

- INSULATOR MATERIAL: THERMOPLASTIC POLYESTER, UL 94V-0 CONTACT MATERIAL; COPPER, NICKEL, TIN ALLOY CA-725
- CONTACT PLATING: GOLD ON THE MATING AREA, TIN-LEAD ON THE CONTACT TAILS, NICKEL UNDERPLATE

346/396 SERIES CARD EDGE CONNECTOR PART NUMBER: 346-043-500-107

YOUR CONNECTION TO QUALITY & SERVICE

**EDAC INC** TORONTO, ONTARIO CANADA

THESE DRAWINGS AND SPECIFICATIONS ARE THE PROPERTY OF EDAC INC.,AND SHALL NOT BE REPRODUCED, OR COPIED OR USED AS THE BASIS FOR THE MANUFACTURE OR SALE OF APPARATUS WITHOUT WRITTEN PERMISSION.