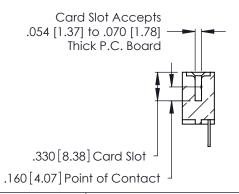

THIS IS A C.A.D. GENERATED DRAWING DO NOT MAKE MANUAL REVISIONS TO MASTER.

ISSUE NUMBER

ORIGINAL

1

**Contact Code 555** 

Contact Code 556

**Contact Code 558** 

**Contact Code 559** 

**Contact Code 560** 

INSULATOR MATERIAL: THERMOPLASTIC POLYESTER, UL 94V-0 CONTACT MATERIAL; COPPER, NICKEL, TIN ALLOY CA-725 CONTACT PLATING: GOLD ON THE MATING AREA, TIN-LEAD

ON THE CONTACT TAILS, NICKEL UNDERPLATE

346/396 SERIES CARD EDGE CONNECTOR CONTACT CODE 555,556,558,559,560 DIMENSIONS

YOUR CONNECTION TO QUALITY & SERVICE

**EDAC INC** TORONTO, ONTARIO CANADA

THESE DRAWINGS AND SPECIFICATIONS ARE THE PROPERTY OF EDAC INC.,AND SHALL NOT BE REPRODUCED, OR COPIED OR USED AS THE BASIS FOR THE MANUFACTURE OR SALE OF APPARATUS WITHOUT WRITTEN PERMISSION.