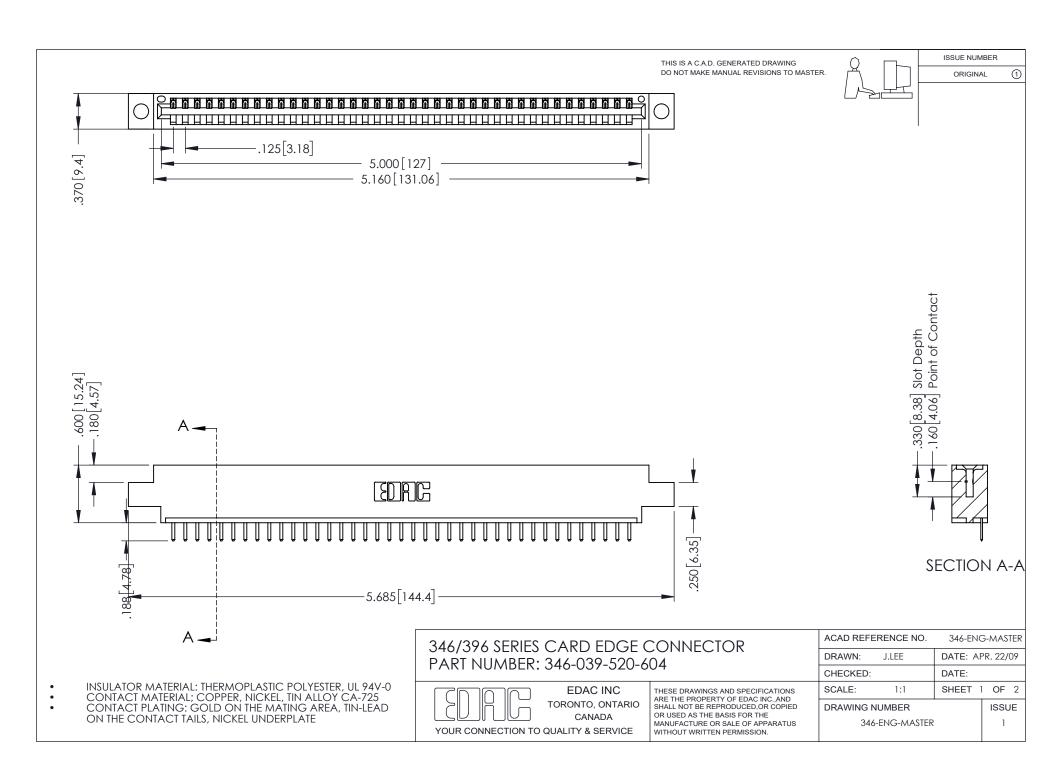

## **Contact Code 556**

INSULATOR MATERIAL: THERMOPLASTIC POLYESTER, UL 94V-0 CONTACT MATERIAL; COPPER, NICKEL, TIN ALLOY CA-725 CONTACT PLATING: GOLD ON THE MATING AREA, TIN-LEAD

ON THE CONTACT TAILS, NICKEL UNDERPLATE

## 346/396 SERIES CARD EDGE CONNECTOR CONTACT CODE 555,556,558,559,560 DIMENSIONS

YOUR CONNECTION TO QUALITY & SERVICE

**EDAC INC** TORONTO, ONTARIO CANADA

THESE DRAWINGS AND SPECIFICATIONS ARE THE PROPERTY OF EDAC INC.,AND SHALL NOT BE REPRODUCED, OR COPIED OR USED AS THE BASIS FOR THE MANUFACTURE OR SALE OF APPARATUS WITHOUT WRITTEN PERMISSION.