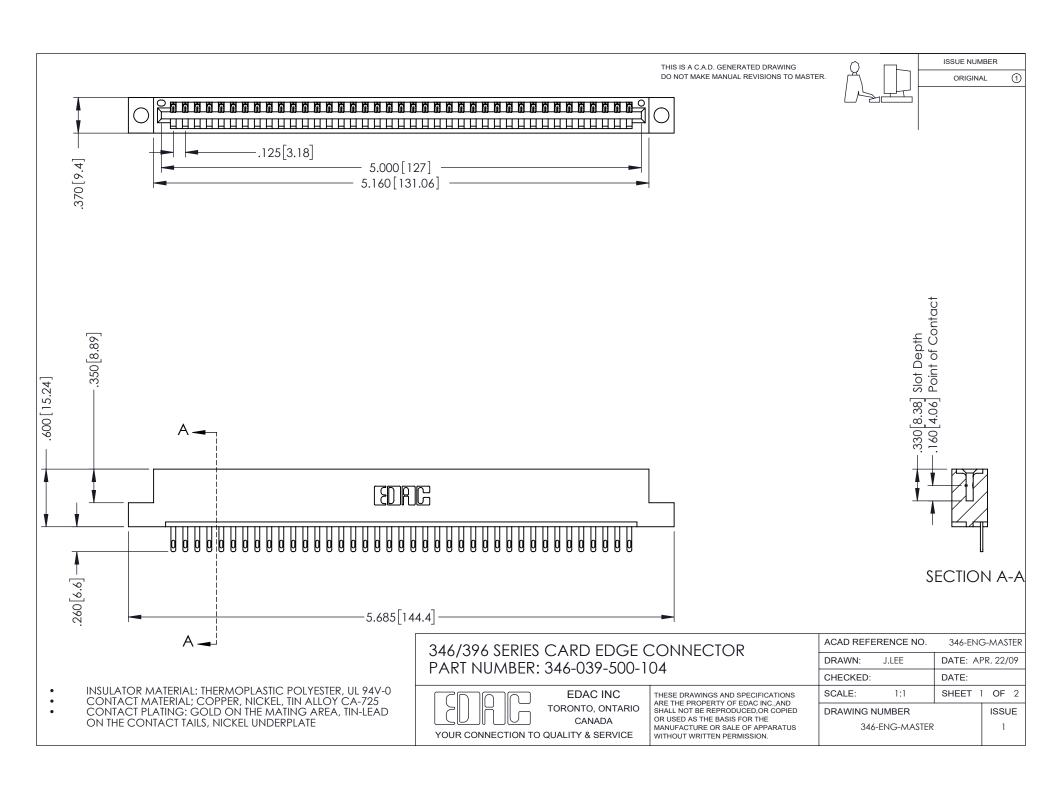

## **Contact Code 556**

INSULATOR MATERIAL: THERMOPLASTIC POLYESTER, UL 94V-0 CONTACT MATERIAL; COPPER, NICKEL, TIN ALLOY CA-725 CONTACT PLATING: GOLD ON THE MATING AREA, TIN-LEAD

ON THE CONTACT TAILS, NICKEL UNDERPLATE

## 346/396 SERIES CARD EDGE CONNECTOR CONTACT CODE 555,556,558,559,560 DIMENSIONS

YOUR CONNECTION TO QUALITY & SERVICE

**EDAC INC** TORONTO, ONTARIO CANADA

THESE DRAWINGS AND SPECIFICATIONS ARE THE PROPERTY OF EDAC INC.,AND SHALL NOT BE REPRODUCED, OR COPIED OR USED AS THE BASIS FOR THE MANUFACTURE OR SALE OF APPARATUS WITHOUT WRITTEN PERMISSION.