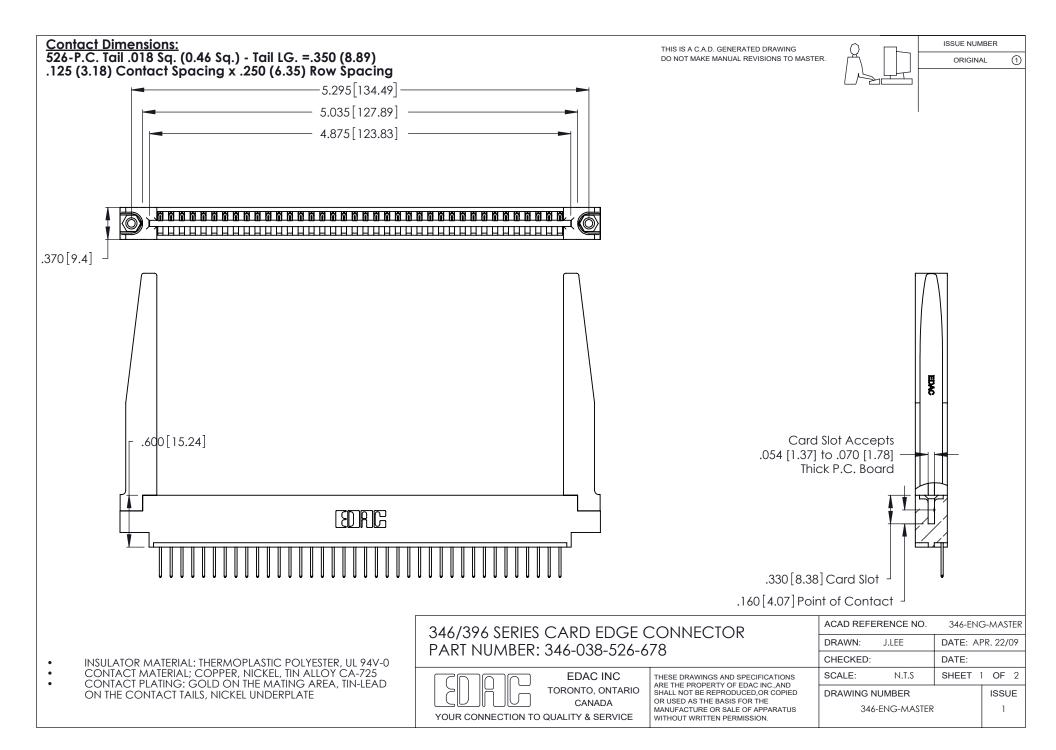

THIS IS A C.A.D. GENERATED DRAWING DO NOT MAKE MANUAL REVISIONS TO MASTER.

ISSUE NUMBER

ORIGINAL

1

**Contact Code 555** 

Contact Code 556

**Contact Code 558** 

**Contact Code 559** 

Contact Code 560

INSULATOR MATERIAL: THERMOPLASTIC POLYESTER, UL 94V-0 CONTACT MATERIAL; COPPER, NICKEL, TIN ALLOY CA-725 CONTACT PLATING: GOLD ON THE MATING AREA, TIN-LEAD

ON THE CONTACT TAILS, NICKEL UNDERPLATE

346/396 SERIES CARD EDGE CONNECTOR CONTACT CODE 555,556,558,559,560 DIMENSIONS

YOUR CONNECTION TO QUALITY & SERVICE

**EDAC INC** TORONTO, ONTARIO CANADA

THESE DRAWINGS AND SPECIFICATIONS ARE THE PROPERTY OF EDAC INC.,AND SHALL NOT BE REPRODUCED, OR COPIED OR USED AS THE BASIS FOR THE MANUFACTURE OR SALE OF APPARATUS WITHOUT WRITTEN PERMISSION.