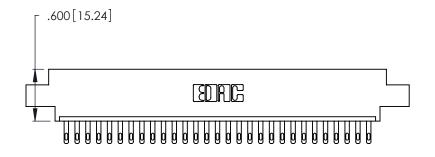

Card Slot Accepts .054 [1.37] to .070 [1.78] Thick P.C. Board .330 [8.38] Card Slot .160 [4.07] Point of Contact

INSULATOR MATERIAL: THERMOPLASTIC POLYESTER, UL 94V-0 CONTACT MATERIAL; COPPER, NICKEL, TIN\_ALLOY CA-725

CONTACT PLATING: GOLD ON THE MATING AREA, TIN-LEAD ON THE CONTACT TAILS, NICKEL UNDERPLATE

346/396 SERIES CARD EDGE CONNECTOR PART NUMBER: 346-029-500-604

YOUR CONNECTION TO QUALITY & SERVICE

**EDAC INC** TORONTO, ONTARIO CANADA