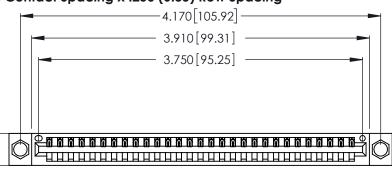

Contact Dimensions: 500-Wire Hole .050x.025 (1.27x0.64) - Tail LG. =.260 (6.60) .125 (3.18) Contact Spacing x .250 (6.35) Row Spacing

.370 [9.4]

THIS IS A C.A.D. GENERATED DRAWING DO NOT MAKE MANUAL REVISIONS TO MASTER.

CONTACT PLATING: GOLD ON THE MATING AREA, TIN-LEAD ON THE CONTACT TAILS, NICKEL UNDERPLATE

346/396 SERIES CARD EDGE CONNECTOR PART NUMBER: 346-029-500-604

YOUR CONNECTION TO QUALITY & SERVICE

**EDAC INC** TORONTO, ONTARIO CANADA