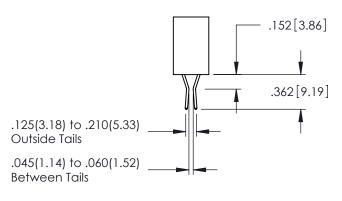

**Contact Code 558** 

Contact Code 559

**Contact Code 560** 

- INSULATOR MATERIAL: THERMOPLASTIC POLYESTER, UL 94V-0 DAP MATERIAL AVAILABLE UPON REQUEST

CONTACT MATERIAL; COPPER ALLOY CONTACT PLATING: GOLD ON THE MATING AREA, TIN PLATING ON THE CONTACT TAILS, NICKEL UNDERPLATE

345/395 SERIES CARD EDGE CONNECTOR CONTACT CODE 555,556,558,559,560 DIMENSIONS

YOUR CONNECTION TO QUALITY & SERVICE

|   | DRAWN: R.STA.MONICA | DATE:MAY.16/2017 |
|---|---------------------|------------------|
|   | CHECKED:            | DATE:            |
|   | SCALE: 1:1          | SHEET 2 OF 2     |
| D | DRAWING NUMBER      | ISSUE            |
|   | 345-ENG-MASTER      | 1                |