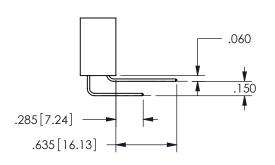

THIS IS A C.A.D. GENERATED DRAWING DO NOT MAKE MANUAL REVISIONS TO MASTER.

ISSUE NUMBER ORIGINAL

1

.160[4.06] .330[8.38] POINT OF **CARD SLOT** CONTACT .370 9.4

<u>Contact Dimensions:</u>
560-Extender Board Bend (Code 523 Contacts)
See Sheet 2 for Contact Code 555, 556, 558, 559, 560 **Dimensions** 

SECTION A-A

ORIGINAL 1

ISSUE NUMBER

**Contact Code 558** 

Contact Code 559

**Contact Code 560** 

- INSULATOR MATERIAL: THERMOPLASTIC POLYESTER, UL 94V-0 DAP MATERIAL AVAILABLE UPON REQUEST
- CONTACT MATERIAL; COPPER ALLOY