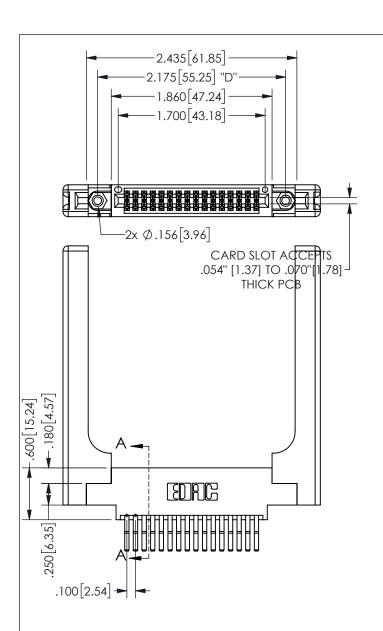

THIS IS A C.A.D. GENERATED DRAWING DO NOT MAKE MANUAL REVISIONS TO MASTER.

ISSUE NUMBER ORIGINAL

1

.160[4.06] .330[8.38] POINT OF **CARD SLOT** CONTACT .370 9.4

<u>Contact Dimensions:</u>
560-Extender Board Bend (Code 523 Contacts)
See Sheet 2 for Contact Code 555, 556, 558, 559, 560 **Dimensions** 

345/395 SERIES CARD EDGE CONNECTOR PART NUMBER: 345-032-560-858

YOUR CONNECTION TO QUALITY & SERVICE

**EDAC INC** TORONTO, ONTARIO CANADA

THESE DRAWINGS AND SPECIFICATIONS ARE THE PROPERTY OF EDAC INC., AND SHALL NOT BE REPRODUCED, OR COPIED OR USED AS THE BASIS FOR THE MANUFACTURE OR SALE OF APPARATUS WITHOUT WRITTEN PERMISSION.