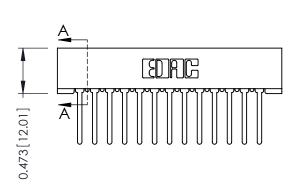

## **See Accompanying Pages for:**

- Contact Bend Details
- Mounting Options

THIS IS A C.A.D. GENERATED DRAWING DO NOT MAKE MANUAL REVISIONS TO MAKE

ISSUE NUMBER

ORIGINAL

SECTION A-A

307 ENG MASTER
DATE: AUG. 11/09

SHEET 1 OF 3

J.LEE

307 Assembly

NTS

| 307 / 357 Card Edge Connector<br>Part Number: 307-026-542-201 |                            |                                                                                                                                                                     | ACAD R |
|---------------------------------------------------------------|----------------------------|---------------------------------------------------------------------------------------------------------------------------------------------------------------------|--------|
|                                                               |                            |                                                                                                                                                                     | DRAWN: |
|                                                               |                            |                                                                                                                                                                     | CHECKE |
| EDNG                                                          | EDAC INC                   | THESE DRAWINGS AND SPECIFICATIONS ARE THE PROPERTY OF EDAC INC.,AND SHALL NOT BE REPRODUCED,OR COPIED OR USED AS THE BASIS FOR THE MANUFACTURE OR SALE OF APPARATUS | SCALE: |
|                                                               | TORONTO, ONTARIO<br>CANADA |                                                                                                                                                                     | DRAWIN |
| YOUR CONNECTION TO (                                          | QUALITY & SERVICE          |                                                                                                                                                                     |        |