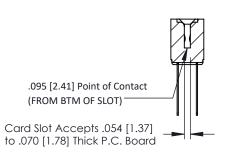

## **See Accompanying Pages for:**

- Contact Bend Details
- Mounting Options

THIS IS A C.A.D. GENERATED DRAWING DO NOT MAKE MANUAL REVISIONS TO MAKE

ISSUE NUMBER

ORIGINAL

SECTION A-A

307 ENG MASTER
DATE: AUG. 11/09

SHEET 1 OF 3

J.LEE

307 Assembly

NTS

| 307 / 357 Card Edge Connector<br>Part Number: 307-026-542-201 |                            |                                                                                                                                                                     | ACAD R |
|---------------------------------------------------------------|----------------------------|---------------------------------------------------------------------------------------------------------------------------------------------------------------------|--------|
|                                                               |                            |                                                                                                                                                                     | DRAWN: |
|                                                               |                            |                                                                                                                                                                     | CHECKE |
| EDNG                                                          | EDAC INC                   | THESE DRAWINGS AND SPECIFICATIONS ARE THE PROPERTY OF EDAC INC.,AND SHALL NOT BE REPRODUCED,OR COPIED OR USED AS THE BASIS FOR THE MANUFACTURE OR SALE OF APPARATUS | SCALE: |
|                                                               | TORONTO, ONTARIO<br>CANADA |                                                                                                                                                                     | DRAWIN |
| YOUR CONNECTION TO (                                          | QUALITY & SERVICE          |                                                                                                                                                                     |        |